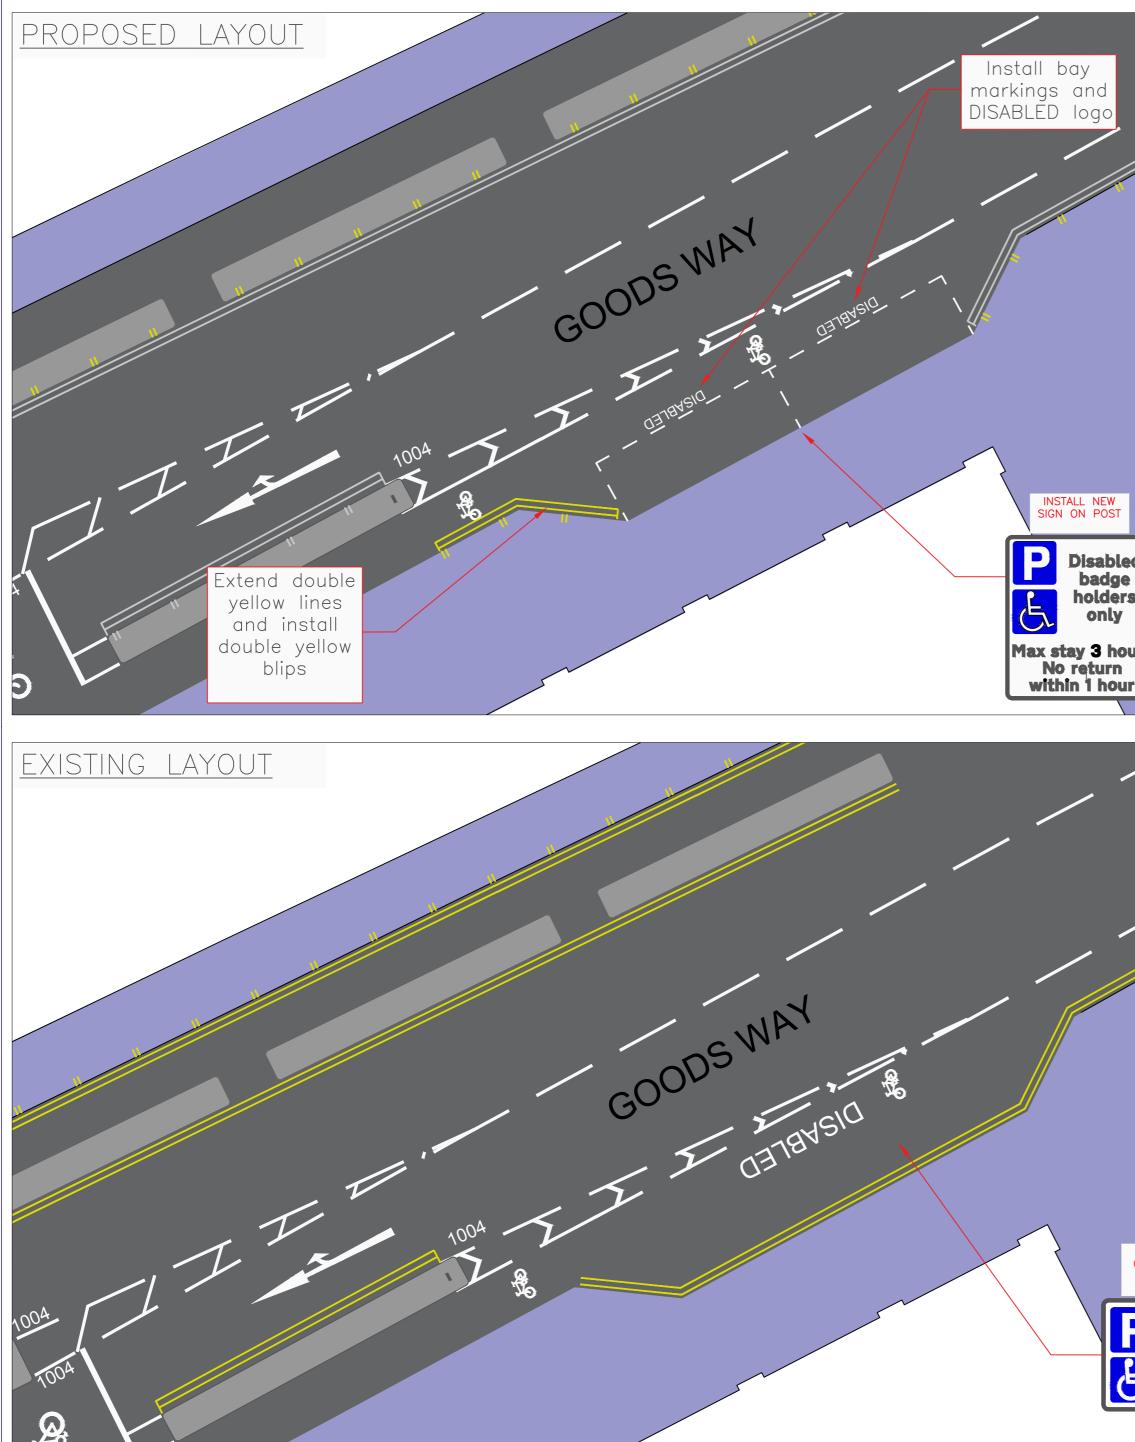

#### PANCRAS ROAD, GOODSWAY, CAMLEY STREET, N1:

Designation of limited-stay disabled persons parking places in Pancras Road (east side) and Goodsway (south side) outside / at the side of 5 Pancras Square. The parking places will consist of three spaces each with parking by Blue Badge holders limited to 3 hours. The parking places will operate at all times.

The prescribed route order will not impose any substantive changes to traffic restrictions at the Goodsway / Camley Street / Pancras Road. No vehicles other than taxis and cycles may turn left or right into the southernmost section Pancras Road at this junction and a similar restriction will apply to any vehicles travelling south in Camley Street. The orders is being re-drafted to remove outdated references to traffic islands and other street infrastructure that no longer exists.

#### STATEMENT OF REASONS

The "Disabled Persons" order would designate parking places for Blue Badge holders in the vicinity of the offices of the London Borough of Camden. They will be restricted to a 3-hour maximum stay to ensure availability throughout the day.

The prescribed route order makes no substantive changes to the restrictions in force at the junction of Pancras Road / Camley Street / Goodsway but excludes or modifies references contained in the predecessor order (the Camden (Prescribed Routes) (No. 5) Traffic Order 2007) which are no longer relevant. The restrictions imposed will continue to be that no vehicles may enter the southbound lane of Pancras Road between its junctions with Goodsway and Euston Road except for taxis and pedal cycles.