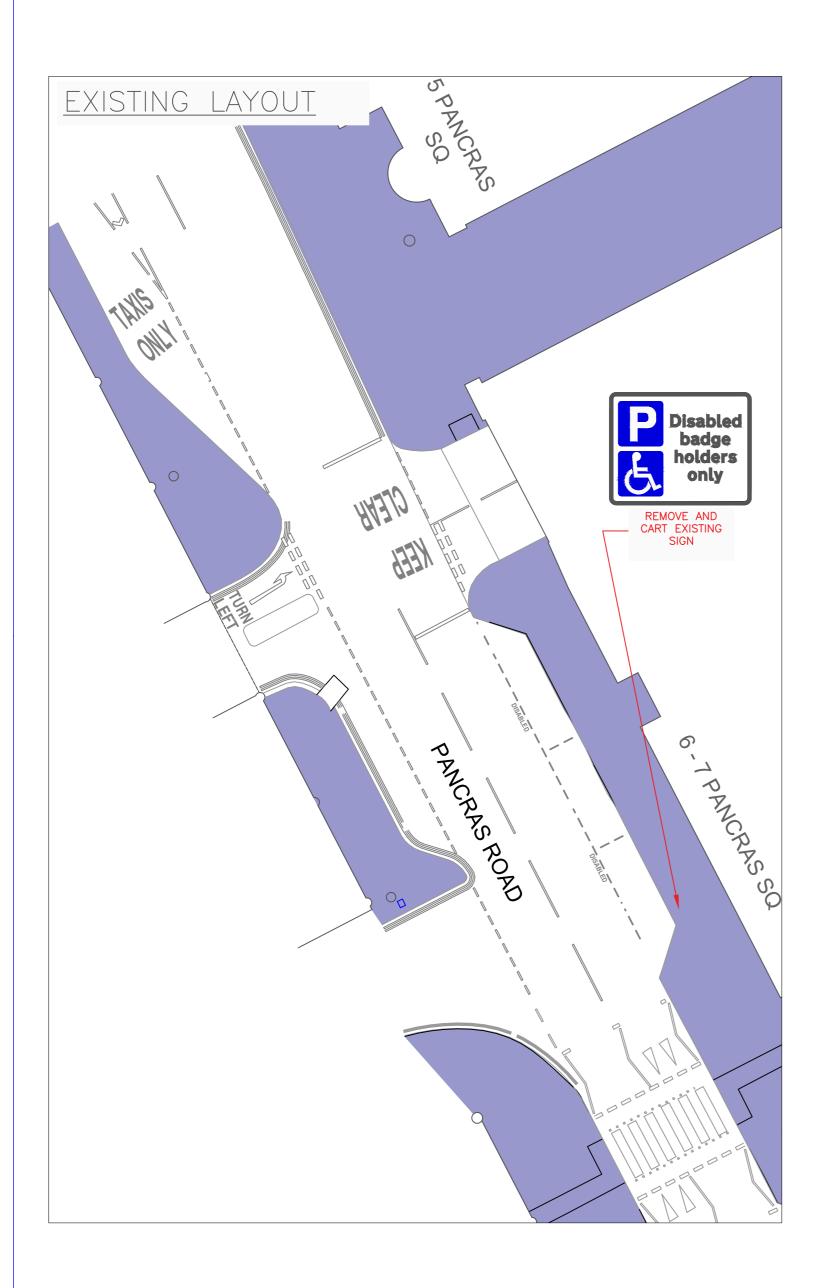

The prescribed route order will not impose any substantive changes to traffic restrictions at the Goodsway / Camley Street / Pancras Road. No vehicles other than taxis and cycles may turn left or right into the southernmost section Pancras Road at this junction and a similar restriction will apply to any vehicles travelling south in Camley Street. The orders is being re-drafted to remove outdated references to traffic islands and other street infrastructure that no longer exists.

The prescribed route order makes no substantive changes to the restrictions in force at the junction of Pancras Road / Camley Street / Goodsway but excludes or modifies references contained in the predecessor order (the Camden (Prescribed Routes) (No. 5) Traffic Order 2007) which are no longer relevant. The restrictions imposed will continue to be that no vehicles may enter the southbound lane of Pancras Road between its junctions with Goodsway and Euston Road except for taxis and pedal cycles.