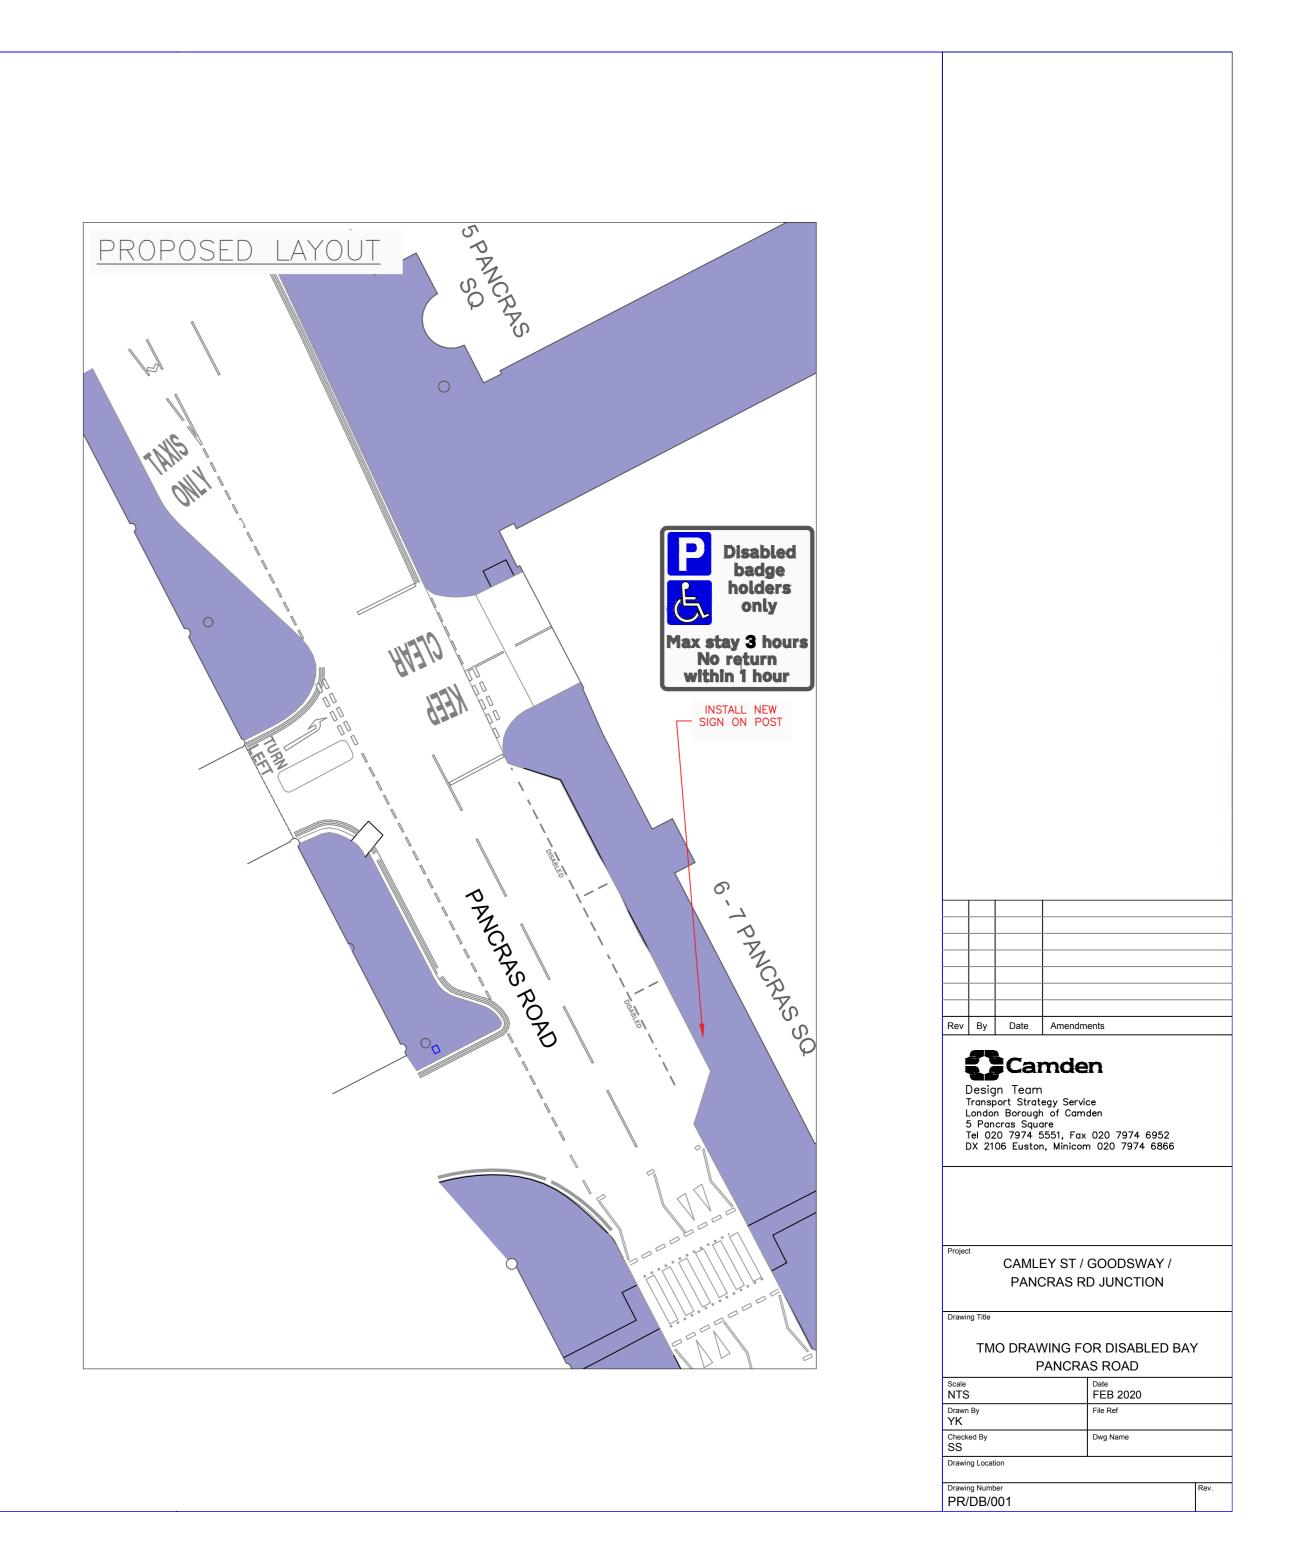

#### PANCRAS ROAD, GOODSWAY, CAMLEY STREET, N1:

Designation of limited-stay disabled persons parking places in Pancras Road (east side) and Goodsway (south side) outside / at the side of 5 Pancras Square. The parking places will consist of three spaces each with parking by Blue Badge holders limited to 3 hours. The parking places will operate at all times.

#### STATEMENT OF REASONS

The "Disabled Persons" order would designate parking places for Blue Badge holders in the vicinity of the offices of the London Borough of Camden. They will be restricted to a 3-hour maximum stay to ensure availability throughout the day.