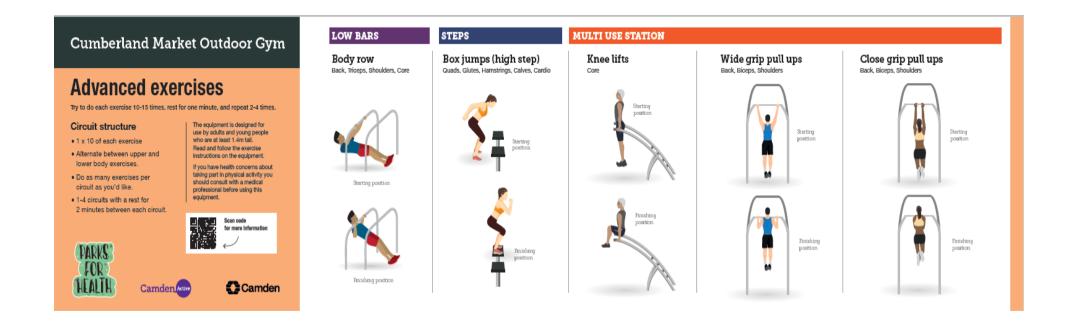

#### **Suggested exercise options:**

The below graphics can be found on site and are bespoke to the equipment available at Cumberland Market outdoor gym. These give a variety of exercise options that are available at this site. This is not and exhaustive list of exercise options and the equipment on site can be used in many more ways. These options are designed to give users a starting point that covers all abilities with a whole-body approach.