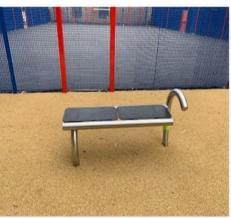

# **Outdoor gym**

- Pull up bars
- Dual height steps
- Parallel bars
- Workout bench
- · Assisted stretch bar
- Multi height columns
- Curved ladder

#### **Suggested exercise options:**

The below graphics can be found on site and are bespoke to the equipment available at Cumberland Market outdoor gym. These give a variety of exercise options that are available at this site. This is not and exhaustive list of exercise options and the equipment on site can be used in many more ways. These options are designed to give users a starting point that covers all abilities with a whole-body approach.