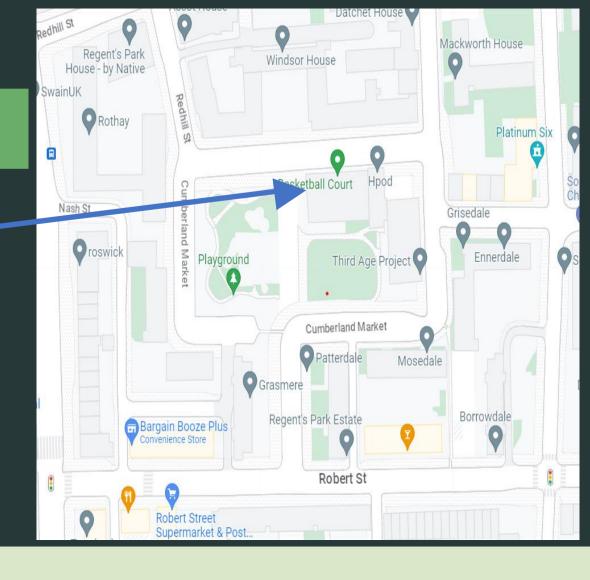

**Outdoor Gym** 

11 Cumberland Market, Regents Park, NW1 3QH

Find location here