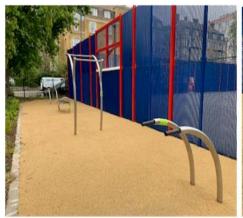

# **Outdoor gym**

- Pull up bars
- Dual height steps
- Parallel bars
- Workout bench
- · Assisted stretch bar
- Multi height columns
- Curved ladder

#### **Suggested exercise options:**

The below graphics can be found on site and are bespoke to the equipment available at Cumberland Market outdoor gym. These give a variety of exercise options that are available at this site. This is not and exhaustive list of exercise options and the equipment on site can be used in many more ways. These options are designed to give users a starting point that covers all abilities with a whole-body approach.