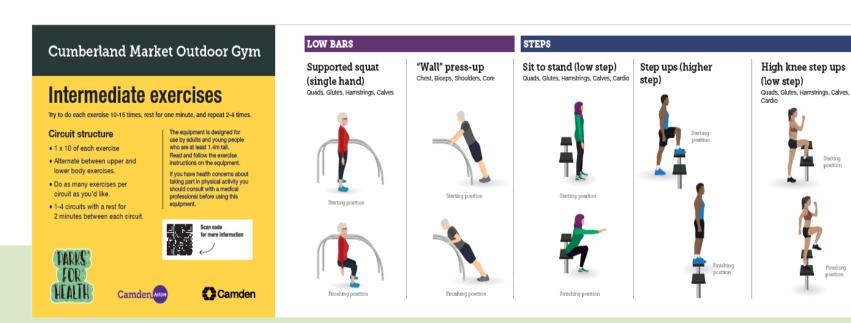

#### **Suggested exercise options:**

The below graphics can be found on site and are bespoke to the equipment available at Cumberland Market outdoor gym. These give a variety of exercise options that are available at this site. This is not and exhaustive list of exercise options and the equipment on site can be used in many more ways. These options are designed to give users a starting point that covers all abilities with a whole-body approach.