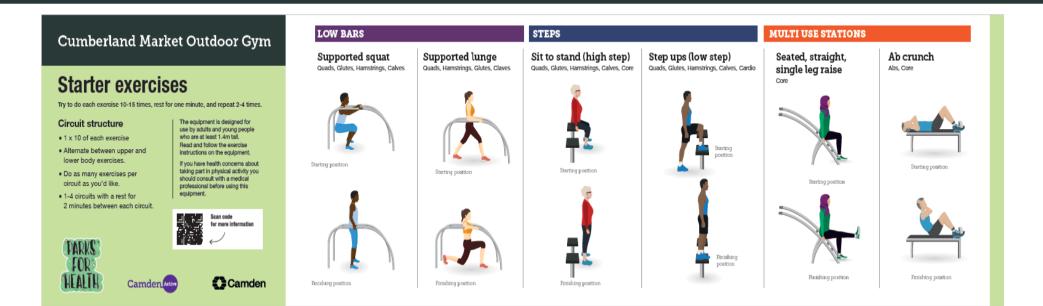

#### **Suggested exercise options:**

The below graphics can be found on site and are bespoke to the equipment available at Cumberland Market outdoor gym. These give a variety of exercise options that are available at this site. This is not and exhaustive list of exercise options and the equipment on site can be used in many more ways. These options are designed to give users a starting point that covers all abilities with a whole-body approach.