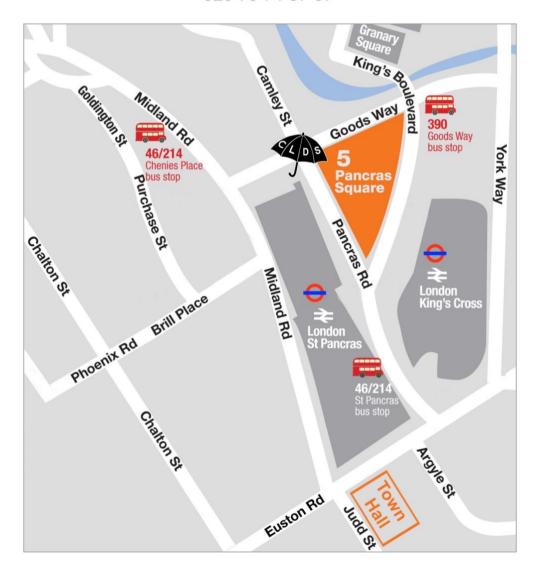

#### Where to find us

### CLDS reception at 5 Pancras Square

5 Pancras Square, London N1C 4AG 020 79 74 37 37