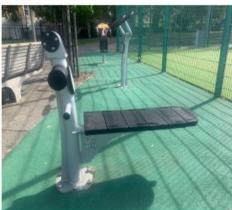

### Cantalowes Gardens Outdoor Gym

- Hand bike
- Stepper
- Recumbent bike
- Cross trainer
- Chest press
- Leg press
- Shoulder Press
- Lat pulldown
- Power squat
- Chin and dip bars
- Workout bench
- Table tennis table

#### Instruction video

The adjustable resistance gauge, available on the kit located at this site, allows for the user to alter the resistance for their comfort. This allows the user to increase or decrease the resistance depending on their training goals and workout choice.