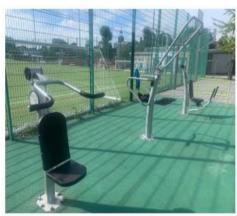

### Cantalowes Gardens Outdoor Gym

- Hand bike
- Stepper
- Recumbent bike
- Cross trainer
- Chest press
- Leg press
- Shoulder Press
- Lat pulldown
- Power squat
- Chin and dip bars
- Workout bench
- Table tennis table

#### Instruction video

The adjustable resistance gauge, available on the kit located at this site, allows for the user to alter the resistance for their comfort. This allows the user to increase or decrease the resistance depending on their training goals and workout choice.