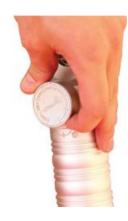

#### Instruction video

The adjustable resistance gauge, available on the kit located at this site, allows for the user to alter the resistance for their comfort. This allows the user to increase or decrease the resistance depending on their training goals and workout choice.