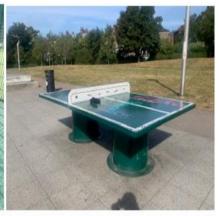

### Cantalowes Gardens Outdoor Gym

- Hand bike
- Stepper
- Recumbent bike
- Cross trainer
- Chest press
- Leg press
- Shoulder Press
- Lat pulldown
- Power squat
- Chin and dip bars
- Workout bench
- Table tennis table