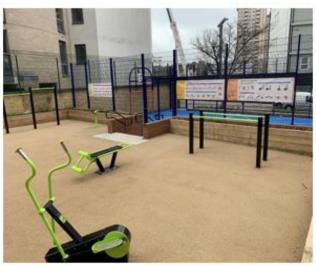

## Augustus House Outdoor gym

- Cross trainer
- Parallel bars higher
- Parallel bars lower
- Workout bench
- Pull up bars

## Augustus House Outdoor gym