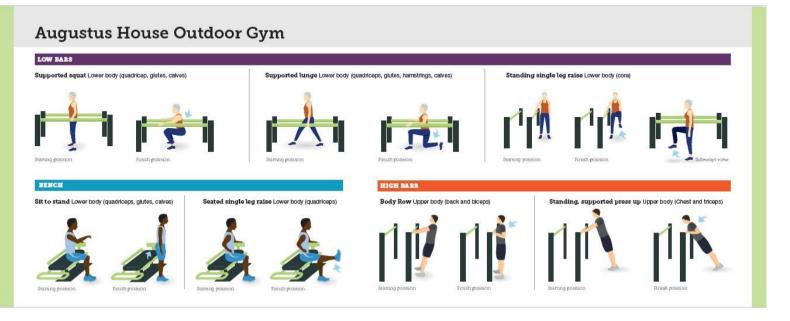

### Starter exercises

Try to do each exercise 10-15 times, rest for one minute, and repeat 2-4 times.

#### Circuit structure

- 1 x 10 of each exercise
- Alternate between upper and lower body exercises.
- Do as many exercises per circuit as you'd like.
- 1-4 circuits with a rost for 2 minutes between each circuit

The equipment is designed for use by adults and young people who are at least 1.4m tall. Read and follow the exercise instructions on the equipment.

If you have health concerns about taking part in physical activity you should consult with a medical professional before using this equipment.