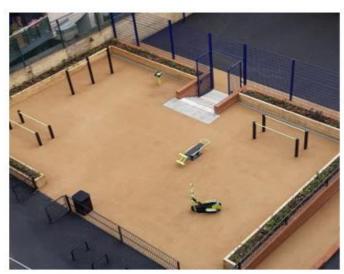

## Augustus House Outdoor gym

- Cross trainer
- Parallel bars higher
- Parallel bars lower
- Workout bench
- Pull up bars

## Augustus House Outdoor gym