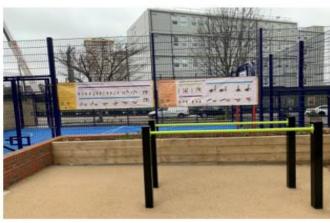

## Augustus House Outdoor gym

- Cross trainer
- Parallel bars higher
- Parallel bars lower
- Workout bench
- Pull up bars

## Augustus House Outdoor gym