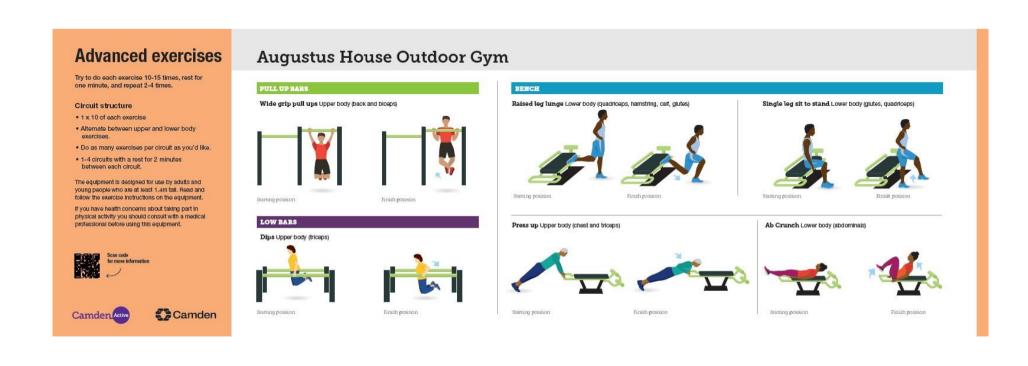

### Starter exercises

Try to do each exercise 10-15 times, rest for one minute, and repeat 2-4 times.

#### Circuit structure

- 1 x 10 of each exercise
- Alternate between upper and lower body exercises.
- Do as many exercises per circuit as you'd like.
- 1-4 circuits with a rost for 2 minutes between each circuit

The equipment is designed for use by adults and young people who are at least 1.4m tall. Read and follow the exercise instructions on the equipment.

If you have health concerns about taking part in physical activity you should consult with a medical professional before using this equipment.