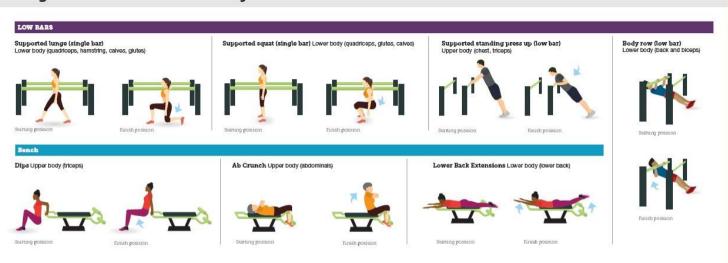

### Intermediate exercises

Try to do each exercise 10-15 times, rest for one minute, and repeat 2-4 times.

### Circuit structure

- 1 x 10 of each exercise
- Alternate between upper and lower body exercises.
- . Do as many exercises per circuit as you'd like.
- 1-4 circuits with a rest for 2 minutes between each circuit.

The equipment is designed for use by adults and young people who are at least 1.4m tall. Read and follow the exercise instructions on the equipment.

If you have health concerns about taking part in physical activity you should consult with a medical professional before using this equipment.