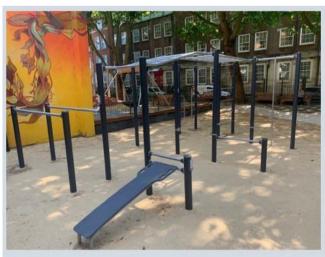

### Alf Barrett Outdoor Gym

- Recline bike
- Body weight chest press
- Body weight Lat pulldown
- Parallel bars
- Incline bench
- · Multi use frame