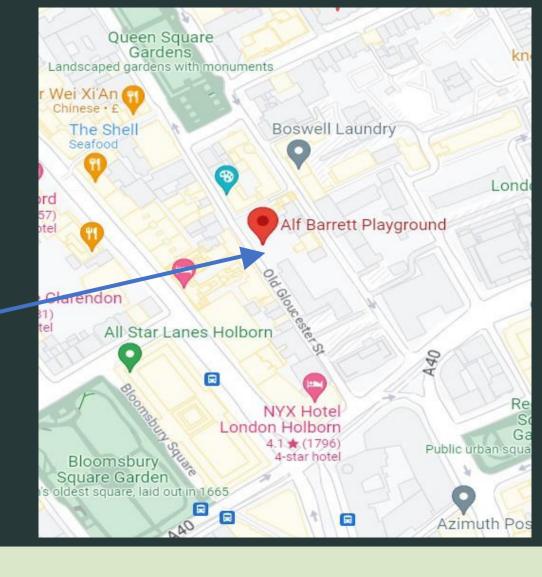

### **Alf Barrett**

**Outdoor Gym** 

32 Old Gloucester Street, London, WC1N 3AD

Find location here