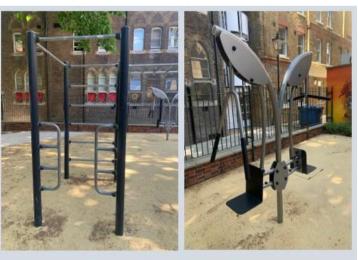

### Alf Barrett Outdoor Gym

- Recline bike
- Body weight chest press
- Body weight Lat pulldown
- Parallel bars
- Incline bench
- · Multi use frame