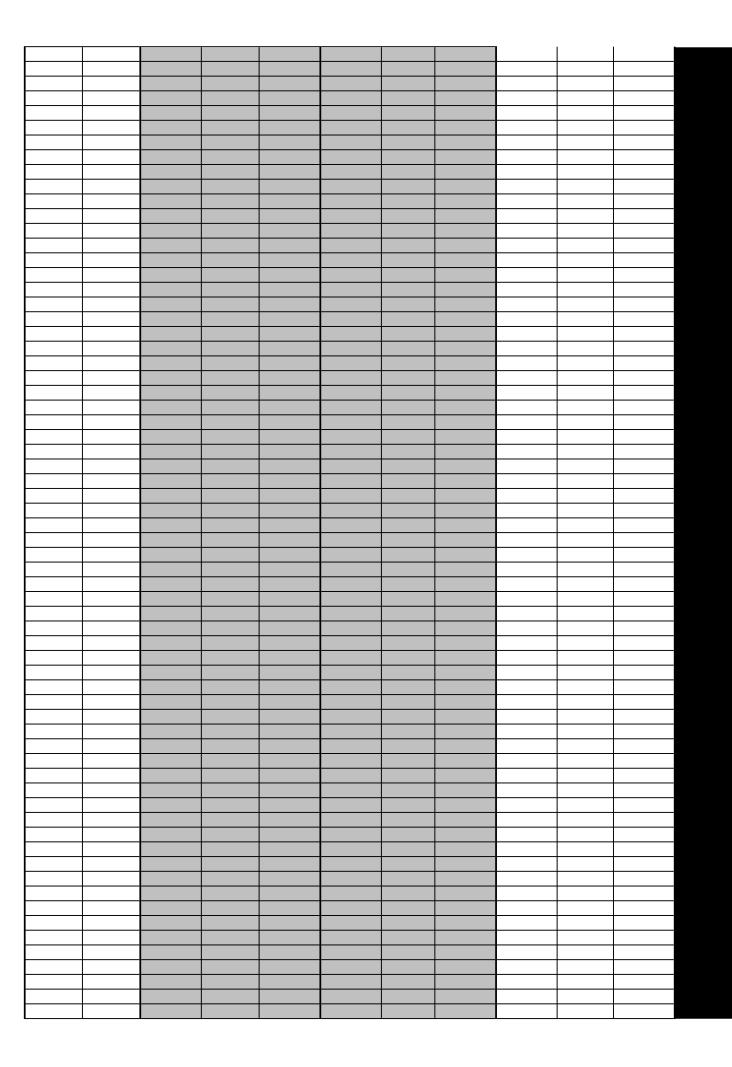

| <u> </u>             |                      |                    |                    |                        |                        |                    |                        |                        |                    | l · · <b>I</b>         |                        |
|----------------------|----------------------|--------------------|--------------------|------------------------|------------------------|--------------------|------------------------|------------------------|--------------------|------------------------|------------------------|
| £122,000             | £122,999             | £836.85            | £167.37            | £1,004.22              | £1,255.27              | £251.05            | £1,506.32              | £2,092.12              | £418.42            | £2,510.54              | £2,719.75              |
| £123,000             | £123,999             | £838.35            | £167.67            | £1,006.02              | £1,257.53              | £251.51            | £1,509.03              | £2,095.88              | £419.18            | £2,515.05              | £2,724.64              |
| £124,000             | £124,999             | £839.86            | £167.97            | £1,007.83              | £1,259.78              | £251.96            | £1,511.74              |                        | £419.93            | £2,519.57              | £2,729.53              |
| £125,000             | £125,999             | £841.36            | £168.27            | £1,009.63              | £1,262.04              | £252.41            | £1,514.45              |                        | £420.68            | £2,524.08              | £2,734.42              |
| £126,000             | £126,999             | £842.86            | £168.57            | £1,011.44              | £1,264.30              | £252.86<br>£253.31 | £1,517.16              |                        | £421.43<br>£422.18 | £2,528.59              | £2,739.31              |
| £127,000<br>£128,000 | £127,999<br>£128,999 | £844.37<br>£845.87 | £168.87<br>£169.17 | £1,013.24<br>£1,015.05 | £1,266.55<br>£1,268.81 | £253.31            | £1,519.86<br>£1,522.57 | £2,110.92<br>£2,114.68 | £422.18            | £2,533.11<br>£2,537.62 | £2,744.20<br>£2,749.09 |
| £129,000             | £120,999             | £847.38            | £169.17            | £1,015.05              | £1,200.81              | £253.70            | £1,522.37              |                        | £422.94<br>£423.69 | £2,537.02<br>£2,542.14 | £2,749.09<br>£2,753.98 |
| £130,000             | £130,999             | £848.88            | £169.78            | £1,018.66              | £1,271.07              | £254.66            | £1,523.20              |                        | £424.44            | £2,546.65              | £2,758.87              |
| £131,000             | £131,999             | £850.39            | £170.08            | £1,020.47              | £1,275.58              | £255.12            | £1,530.70              | £2,125.97              | £425.19            | £2,551.16              | £2,763.76              |
| £132,000             | £132,999             | £851.89            | £170.38            | £1,022.27              | £1,277.84              | £255.57            | £1,533.41              | £2,129.73              | £425.95            | £2,555.68              | £2,768.65              |
| £133,000             | £133,999             | £853.40            | £170.68            | £1,024.08              | £1,280.10              | £256.02            | £1,536.11              | £2,133.49              | £426.70            | £2,560.19              | £2,773.54              |
| £134,000             | £134,999             | £854.90            | £170.98            | £1,025.88              | £1,282.35              | £256.47            | £1,538.82              | £2,137.25              | £427.45            | £2,564.70              | £2,778.43              |
| £135,000             | £135,999             | £856.41            | £171.28            | £1,027.69              | £1,284.61              | £256.92            | £1,541.53              |                        | £428.20            | £2,569.22              | £2,783.32              |
| £136,000             | £136,999             | £857.91            | £171.58            | £1,029.49              | £1,286.87              | £257.37            | £1,544.24              |                        | £428.96            | £2,573.73              | £2,788.21              |
| £137,000             | £137,999             | £859.42            | £171.88            | £1,031.30              | £1,289.12              | £257.82            | £1,546.95              | £2,148.54              | £429.71            | £2,578.25              | £2,793.10              |
| £138,000             | £138,999             | £860.92            | £172.18            | £1,033.10              | £1,291.38              | £258.28            | £1,549.66              | £2,152.30              | £430.46            | £2,582.76              | £2,797.99              |
| £139,000             | £139,999             | £862.42            | £172.48            | £1,034.91              | £1,293.64              | £258.73            | £1,552.36              |                        | £431.21            | £2,587.27              | £2,802.88              |
| £140,000             | £140,999             | £863.93            | £172.79            | £1,036.72              | £1,295.89              | £259.18            | £1,555.07              | £2,159.82              | £431.96            | £2,591.79              | £2,807.77              |
| £141,000             | £141,999             | £865.43            | £173.09            | £1,038.52              | £1,298.15              | £259.63            | £1,557.78              | £2,163.58              | £432.72            | £2,596.30              | £2,812.66              |
| £142,000             | £142,999             | £866.94            | £173.39            | £1,040.33              | £1,300.41              | £260.08            | £1,560.49              |                        | £433.47            | £2,600.82              | £2,817.55              |
| £143,000             | £143,999             | £868.44            | £173.69            | £1,042.13              | £1,302.66              | £260.53            | £1,563.20              | £2,171.11              | £434.22            | £2,605.33              | £2,822.44              |
| £144,000             | £144,999             | £869.95            | £173.99            | £1,043.94              | £1,304.92              | £260.98            | £1,565.91              | £2,174.87              | £434.97            | £2,609.84              | £2,827.33              |
| £145,000             | £145,999             | £871.45            | £174.29            | £1,045.74              | £1,307.18              | £261.44            | £1,568.61              |                        | £435.73            | £2,614.36              | £2,832.22              |
| £146,000<br>£147,000 | £146,999<br>£147,999 | £872.96<br>£874.46 | £174.59<br>£174.89 | £1,047.55              | £1,309.44              | £261.89<br>£262.34 | £1,571.32              |                        | £436.48<br>£437.23 | £2,618.87              | £2,837.11              |
| £147,000<br>£148,000 | £147,999<br>£148,999 | £875.97            | £174.89<br>£175.19 | £1,049.35<br>£1,051.16 | £1,311.69<br>£1,313.95 | £262.79            | £1,574.03<br>£1,576.74 | £2,186.15<br>£2,189.92 | £437.23<br>£437.98 | £2,623.38<br>£2,627.90 | £2,842.00<br>£2,846.89 |
| £149,000             | £149,999             | £877.47            | £175.19            | £1,052.96              | £1,316.21              | £263.24            | £1,579.45              |                        | £438.74            | £2,632.41              | £2,851.78              |
| £150,000             | £150,999             | £878.98            | £175.80            | £1,054.77              | £1,318.46              | £263.69            | £1,582.16              |                        | £439.49            | £2,636.93              | £2,856.67              |
| £151,000             | £151,999             | £880.48            | £176.10            | £1,056.58              | £1,320.72              | £264.14            | £1,584.86              |                        | £440.24            | £2,641.44              | £2,861.56              |
| £152,000             | £152,999             | £881.98            | £176.40            | £1,058.38              | £1,322.98              | £264.60            | £1,587.57              | £2,204.96              | £440.99            | £2,645.95              | £2,866.45              |
| £153,000             | £153,999             | £883.49            | £176.70            | £1,060.19              | £1,325.23              | £265.05            | £1,590.28              | £2,208.72              | £441.74            | £2,650.47              | £2,871.34              |
| £154,000             | £154,999             | £884.99            | £177.00            | £1,061.99              | £1,327.49              | £265.50            | £1,592.99              | £2,212.48              | £442.50            | £2,654.98              | £2,876.23              |
| £155,000             | £155,999             | £886.50            | £177.30            | £1,063.80              | £1,329.75              | £265.95            | £1,595.70              | £2,216.25              | £443.25            | £2,659.50              | £2,881.12              |
| £156,000             | £156,999             | £888.00            | £177.60            | £1,065.60              | £1,332.00              | £266.40            | £1,598.41              | £2,220.01              | £444.00            | £2,664.01              | £2,886.01              |
| £157,000             | £157,999             | £889.51            | £177.90            | £1,067.41              | £1,334.26              | £266.85            | £1,601.11              | £2,223.77              | £444.75            | £2,668.52              | £2,890.90              |
| £158,000             | £158,999             | £891.01            | £178.20            | £1,069.21              | £1,336.52              | £267.30            | £1,603.82              |                        | £445.51            | £2,673.04              | £2,895.79              |
| £159,000             | £159,999             | £892.52            | £178.50            | £1,071.02              | £1,338.78              | £267.76            | £1,606.53              | £2,231.29              | £446.26            | £2,677.55              | £2,900.68              |
| £160,000             | £160,999             | £894.02            | £178.80            | £1,072.83              | £1,341.03              | £268.21            | £1,609.24              | £2,235.05              | £447.01            | £2,682.06              | £2,905.57              |
| £161,000             | £161,999<br>£162,999 | £895.53            | £179.11            | £1,074.63              | £1,343.29<br>£1,345.55 | £269.11            | £1,611.95              | £2,238.82<br>£2,242.58 | £447.76<br>£448.52 | £2,686.58<br>£2,691.09 | £2,910.46<br>£2,915.35 |
| £162,000             |                      | £897.03<br>£898.54 | £179.41<br>£179.71 |                        | £1,345.55<br>£1,347.80 | £269.11            |                        | £2,242.36<br>£2,246.34 | £449.27            | £2,695.61              | £2,913.33<br>£2,920.24 |
| £164,000             |                      | £900.04            | £180.01            |                        | £1,350.06              | £270.01            |                        | £2,250.10              | £450.02            |                        | £2,925.13              |
| £165,000             |                      | £901.54            | £180.31            | £1,081.85              | £1,352.32              | £270.46            |                        | £2,253.86              | £450.77            |                        | £2,930.02              |
| £166,000             | £166,999             | £903.05            | £180.61            | £1,083.66              | £1,354.57              | £270.91            | £1,625.49              |                        | £451.52            | £2,709.15              | £2,934.91              |
| £167,000             |                      | £904.55            | £180.91            |                        | £1,356.83              | £271.37            | £1,628.20              |                        | £452.28            | £2,713.66              | £2,939.80              |
| £168,000             | £168,999             | £906.06            | £181.21            | £1,087.27              | £1,359.09              | £271.82            |                        |                        | £453.03            | £2,718.18              | £2,944.69              |
| £169,000             | £169,999             | £907.56            | £181.51            |                        | £1,361.34              | £272.27            | £1,633.61              |                        | £453.78            | £2,722.69              | £2,949.58              |
|                      |                      | £909.07            | £181.81            |                        | £1,363.60              | £272.72            | £1,636.32              |                        | £454.53            | £2,727.20              | £2,954.47              |
| £171,000             |                      | £910.57            | £182.11            | £1,092.69              | £1,365.86              | £273.17            |                        | £2,276.43              | £455.29            | £2,731.72              | £2,959.36              |
| £172,000             |                      | £912.08            | £182.42            |                        | £1,368.12              |                    |                        | £2,280.19              | £456.04            | £2,736.23              | £2,964.25              |
|                      |                      | £913.58            | £182.72            |                        | £1,370.37              | £274.07            |                        | £2,283.95              | £456.79            | £2,740.74              | £2,969.14              |
| £174,000             |                      | £915.09            | £183.02            |                        | £1,372.63              |                    |                        | £2,287.72              | £457.54            | £2,745.26              | £2,974.03              |
| £175,000             | £175,999             | £916.59            | £183.32            | £1,099.91              | £1,374.89              | £274.98            |                        | £2,291.48              | £458.30            | £2,749.77              | £2,978.92              |
| £176,000<br>£177,000 |                      | £918.10<br>£919.60 | £183.62<br>£183.92 |                        | £1,377.14              | £275.43            |                        | £2,295.24              | £459.05<br>£459.80 | £2,754.29<br>£2,758.80 | £2,983.81<br>£2,988.70 |
| £177,000<br>£178,000 | £177,999<br>£178,999 | £919.60<br>£921.10 | £183.92<br>£184.22 | £1,103.52<br>£1,105.33 | £1,379.40<br>£1,381.66 | £275.88<br>£276.33 | £1,655.28<br>£1,657.99 | £2,299.00<br>£2,302.76 | £459.80<br>£460.55 | £2,758.80<br>£2,763.31 | £2,988.70<br>£2,993.59 |
| £178,000<br>£179,000 |                      | £921.10<br>£922.61 | £184.22<br>£184.52 | £1,105.33<br>£1,107.13 |                        | £276.33            |                        | £2,302.76<br>£2,306.52 | £460.55            | £2,763.31<br>£2,767.83 | £2,993.59<br>£2,998.48 |
| £180,000             | £180,999             | £924.11            | £184.82            | £1,108.94              |                        | £277.23            | £1,663.40              |                        | £462.06            | £2,772.34              | £3,003.37              |
| £181,000             | £181,999             | £925.62            | £185.12            | £1,110.74              | £1,388.43              | £277.69            | £1,666.11              |                        | £462.81            | £2,776.86              | £3,008.26              |
| £182,000             |                      | £927.12            | £185.42            |                        | £1,390.68              | £278.14            |                        |                        | £463.56            | £2,781.37              | £3,013.15              |
| £183,000             |                      | £928.63            | £185.73            |                        | £1,392.94              | £278.59            | £1,671.53              |                        | £464.31            | £2,785.88              | £3,018.04              |
| £184,000             | £184,999             | £930.13            | £186.03            | £1,116.16              | £1,395.20              | £279.04            |                        |                        | £465.07            | £2,790.40              | £3,022.93              |
|                      |                      | £931.64            | £186.33            |                        | £1,397.46              | £279.49            |                        | £2,329.09              | £465.82            | £2,794.91              | £3,027.82              |
| £186,000             |                      | £933.14            | £186.63            | £1,119.77              | £1,399.71              | £279.94            |                        | £2,332.85              | £466.57            | £2,799.42              | £3,032.71              |
| £187,000             | £187,999             | £934.65            | £186.93            | £1,121.58              | £1,401.97              | £280.39            | £1,682.36              | £2,336.62              | £467.32            | £2,803.94              | £3,037.60              |
|                      |                      |                    |                    |                        |                        |                    |                        |                        |                    |                        |                        |