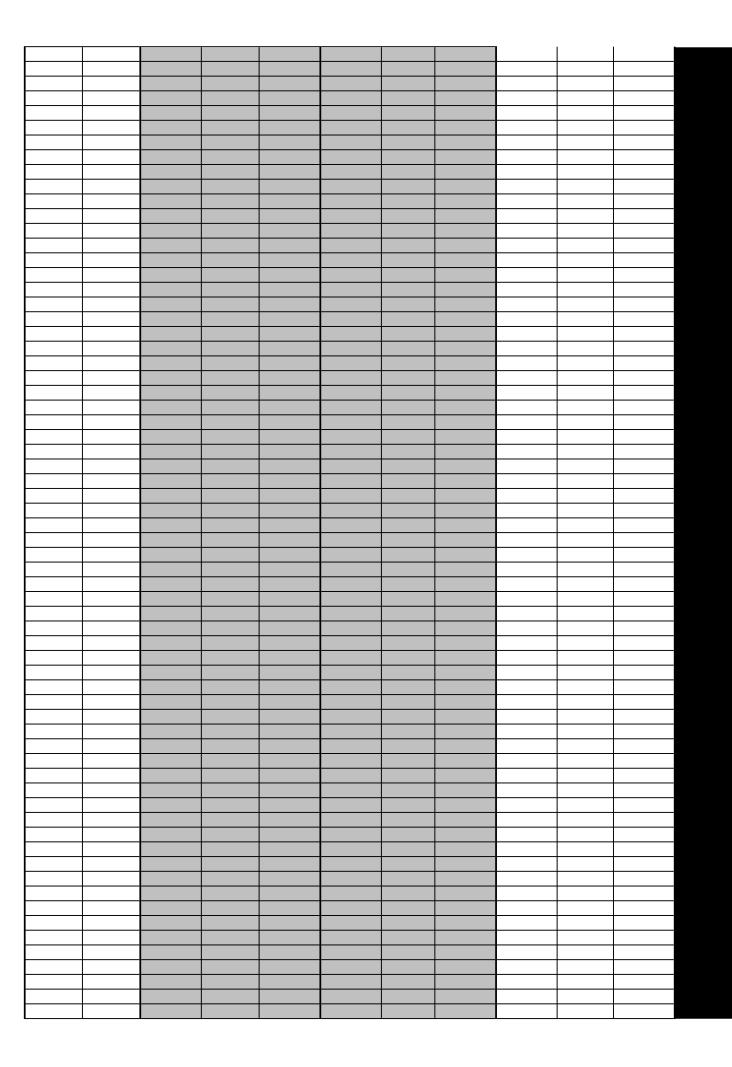

| £188,000             | £188,999 | £936.15                | £187.23            | £1,123.38              | £1,404.23              | £280.85            | £1,685.07 | £2,340.38              | £468.08            | £2,808.45              | £3,042.49              |
|----------------------|----------|------------------------|--------------------|------------------------|------------------------|--------------------|-----------|------------------------|--------------------|------------------------|------------------------|
| £189,000             | £189,999 | £937.66                | £187.53            | £1,125.19              | £1,406.48              | £281.30            | £1,687.78 | £2,344.14              | £468.83            | £2,812.97              | £3,047.38              |
| £190,000             | £190,999 | £939.16                | £187.83            | £1,126.99              | £1,408.74              | £281.75            | £1,690.49 | £2,347.90              | £469.58            | £2,817.48              | £3,052.27              |
| £191,000             | £191,999 | £940.66                | £188.13            | £1,128.80              | £1,411.00              | £282.20            | £1,693.20 | £2,351.66              | £470.33            | £2,821.99              | £3,057.16              |
| £192,000             | £192,999 | £942.17                | £188.43            | £1,130.60              | £1,413.25              | £282.65            | £1,695.90 | £2,355.42              | £471.08            | £2,826.51              | £3,062.05              |
| £193,000             | £193,999 | £943.67                | £188.73            | £1,132.41              | £1,415.51              | £283.10            | £1,698.61 | £2,359.18              | £471.84            | £2,831.02              | £3,066.94              |
| £194,000             | £194,999 | £945.18                | £189.04            | £1,134.21              | £1,417.77              | £283.55            | £1,701.32 | £2,362.95              | £472.59            | £2,835.54              | £3,071.83              |
| £195,000             | £195,999 | £946.68                | £189.34            | £1,136.02              | £1,420.02              | £284.00            | £1,704.03 | £2,366.71              | £473.34            | £2,840.05              | £3,076.72              |
| £196,000             | £196,999 | £948.19                | £189.64            | £1,137.83              | £1,422.28              | £284.46            | £1,706.74 | £2,370.47              | £474.09            | £2,844.56              | £3,081.61              |
|                      |          |                        | £189.04            |                        |                        |                    |           |                        |                    |                        | £3,081.01<br>£3,086.50 |
| £197,000             | £197,999 | £949.69                |                    | £1,139.63              | £1,424.54              | £284.91            | £1,709.45 | £2,374.23              | £474.85            | £2,849.08              |                        |
| £198,000             | £198,999 | £951.20                | £190.24            | £1,141.44              | £1,426.80              | £285.36            | £1,712.15 | £2,377.99              | £475.60            | £2,853.59              | £3,091.39              |
| £199,000             | £199,999 | £952.70                | £190.54            | £1,143.24              | £1,429.05              | £285.81            | £1,714.86 | £2,381.75              | £476.35            | £2,858.10              | £3,096.28              |
| £200,000             | £200,999 | £954.21                | £240.67            | £1,194.88              | £1,431.31              | £286.26            | £1,717.57 | £2,385.52              | £526.93            | £2,912.45              | £3,101.17              |
| £201,000             | £201,999 | £955.71                | £191.14            | £1,146.85              | £1,433.57              | £286.71            | £1,720.28 | £2,389.28              | £477.86            | £2,867.13              | £3,106.06              |
| £202,000             | £202,999 | £957.22                | £191.44            | £1,148.66              | £1,435.82              | £287.16            | £1,722.99 | £2,393.04              | £478.61            | £2,871.65              | £3,110.95              |
| £203,000             | £203,999 | £958.72                | £191.74            | £1,150.46              | £1,438.08              | £287.62            | £1,725.70 | £2,396.80              | £479.36            | £2,876.16              | £3,115.84              |
| £204,000             | £204,999 | £960.22                | £192.04            | £1,152.27              | £1,440.34              | £288.07            | £1,728.40 | £2,400.56              | £480.11            | £2,880.67              | £3,120.73              |
| £205,000             | £205,999 | £961.73                | £192.35            | £1,154.08              | £1,442.59              | £288.52            | £1,731.11 | £2,404.32              | £480.86            | £2,885.19              | £3,125.62              |
| £206,000             | £206,999 | £963.23                | £192.65            | £1,155.88              | £1,444.85              | £288.97            | £1,733.82 | £2,408.08              | £481.62            | £2,889.70              | £3,130.51              |
| £207,000             | £207,999 | £964.74                | £192.95            | £1,157.69              | £1,447.11              | £289.42            | £1,736.53 | £2,411.85              | £482.37            | £2,894.22              | £3,135.40              |
| £208,000             | £208,999 | £966.24                | £193.25            | £1,159.49              | £1,449.36              | £289.87            | £1,739.24 | £2,415.61              | £483.12            | £2,898.73              | £3,140.29              |
| £209,000             | £209,999 | £967.75                | £193.55            | £1,161.30              | £1,451.62              | £290.32            | £1,741.95 | £2,419.37              | £483.87            | £2,903.24              | £3,145.18              |
| £210,000             | £210,999 | £969.25                | £193.85            | £1,163.10              | £1,453.88              | £290.78            | £1,744.65 | £2,423.13              | £484.63            | £2,907.76              | £3,150.07              |
| £211,000             | £211,999 | £970.76                | £194.15            | £1,164.91              | £1,456.14              | £291.23            | £1,747.36 | £2,426.89              | £485.38            | £2,912.27              | £3,154.96              |
| £212,000             | £212,999 | £972.26                | £194.45            | £1,166.71              | £1,458.39              | £291.68            | £1,750.07 | £2,430.65              | £486.13            | £2,916.78              | £3,159.85              |
| £213,000             | £213,999 | £973.77                | £194.75            | £1,168.52              | £1,460.65              | £292.13            | £1,752.78 | £2,434.42              | £486.88            | £2,921.30              | £3,164.74              |
| £214,000             | £214,999 | £975.27                | £195.05            | £1,170.32              | £1,462.91              | £292.58            | £1,755.49 | £2,438.18              | £487.64            | £2,925.81              | £3,169.63              |
| £215,000             | £215,999 | £976.78                | £195.36            | £1,170.32              | £1,465.16              | £293.03            | £1,758.20 | £2,441.94              | £488.39            | £2,930.33              | £3,174.52              |
| £216,000             | £215,999 | £978.28                | £195.66            | £1,172.13              | £1,467.42              | £293.03            | £1,750.20 | £2,441.94<br>£2,445.70 | £489.14            | £2,930.33<br>£2,934.84 | £3,174.32<br>£3,179.41 |
|                      | £210,999 | £979.78                |                    |                        |                        |                    |           |                        |                    | £2,934.84<br>£2,939.35 |                        |
| £217,000             |          |                        | £195.96            | £1,175.74              | £1,469.68              | £293.94            | £1,763.61 | £2,449.46              | £489.89            |                        | £3,184.30              |
| £218,000             | £218,999 | £981.29                | £196.26            | £1,177.55              | £1,471.93              | £294.39            | £1,766.32 | £2,453.22              | £490.64            | £2,943.87              | £3,189.19              |
| £219,000             | £219,999 | £982.79                | £196.56            | £1,179.35              | £1,474.19              | £294.84            | £1,769.03 | £2,456.98              | £491.40            | £2,948.38              | £3,194.08              |
| £220,000             | £220,999 | £984.30                | £196.86            | £1,181.16              | £1,476.45              | £295.29            | £1,771.74 | £2,460.75              | £492.15            | £2,952.90              | £3,198.97              |
| £221,000             | £221,999 | £985.80                | £197.16            | £1,182.96              | £1,478.70              | £295.74            | £1,774.45 | £2,464.51              | £492.90            | £2,957.41              | £3,203.86              |
| £222,000             | £222,999 | £987.31                | £197.46            | £1,184.77              | £1,480.96              | £296.19            | £1,777.15 | £2,468.27              | £493.65            | £2,961.92              | £3,208.75              |
| £223,000             | £223,999 | £988.81                | £197.76            | £1,186.57              | £1,483.22              | £296.64            | £1,779.86 | £2,472.03              | £494.41            | £2,966.44              | £3,213.64              |
| £224,000             | £224,999 | £990.32                | £198.06            | £1,188.38              | £1,485.48              | £297.10            | £1,782.57 | £2,475.79              | £495.16            | £2,970.95              | £3,218.53              |
| £225,000             | £225,999 | £991.82                | £198.36            | £1,190.19              | £1,487.73              | £297.55            | £1,785.28 | £2,479.55              | £495.91            | £2,975.46              | £3,223.42              |
| £226,000             | £226,999 | £993.33                | £198.67            | £1,191.99              | £1,489.99              | £298.00            | £1,787.99 | £2,483.32              | £496.66            | £2,979.98              | £3,228.31              |
| £227,000             | £227,999 | £994.83                | £198.97            |                        | £1,492.25              | £298.45            | £1,790.70 | £2,487.08              | £497.42            | £2,984.49              | £3,233.20              |
| £228,000             | £228,999 | £996.34                | £199.27            | £1,195.60              | £1,494.50              | £298.90            | £1,793.40 | £2,490.84              | £498.17            | £2,989.01              | £3,238.09              |
| £229,000             | £229,999 | £997.84                | £199.57            | £1,197.41              | £1,496.76              | £299.35            | £1,796.11 | £2,494.60              | £498.92            | £2,993.52              | £3,242.98              |
| £230,000             | £230,999 | £999.34                | £199.87            | £1,199.21              | £1,499.02              | £299.80            | £1,798.82 | £2,498.36              | £499.67            | £2,998.03              | £3,247.87              |
| £231,000             | £231,999 | £1,000.85              | £200.17            | £1,201.02              | £1,501.27              | £300.25            | £1,801.53 | £2,502.12              | £500.42            | £3,002.55              | £3,252.76              |
| £232,000             | £232,999 | £1,002.35              | £200.47            | £1,202.82              | £1,503.53              | £300.71            | £1,804.24 |                        | £501.18            | £3,007.06              | £3,257.65              |
| £233,000             | £233,999 | £1,003.86              | £200.77            | £1,204.63              |                        | £301.16            |           | £2,509.65              | £501.93            | £3,011.58              | £3,262.54              |
| £234,000             | £234,999 | £1,005.36              | £201.07            |                        | £1,508.04              | £301.61            |           | £2,513.41              | £502.68            | £3,016.09              | £3,267.43              |
| £235,000             |          | £1,006.87              | £201.37            |                        | £1,510.30              | £302.06            |           | £2,517.17              | £503.43            | £3,020.60              | £3,272.32              |
| £236,000             |          | £1,008.37              | £201.67            |                        | £1,512.56              | £302.51            | £1,815.07 |                        | £504.19            | £3,025.12              | £3,277.21              |
| £237,000             |          | £1,009.88              | £201.98            |                        | £1,514.82              | £302.96            |           | £2,524.69              | £504.94            | £3,029.63              | £3,282.10              |
| £238,000             | £238,999 | £1,003.00              | £202.28            |                        | £1,517.07              | £303.41            | £1,820.49 |                        | £505.69            | £3,034.14              | £3,286.99              |
| £239,000             |          | £1,012.89              | £202.58            |                        | £1,517.07              | £303.41            |           | £2,532.22              | £506.44            | £3,038.66              | £3,291.88              |
|                      |          | £1,012.09              | £202.88            |                        | £1,519.55              | £304.32            |           | £2,535.98              | £507.20            | £3,043.17              | £3,291.00              |
| £240,000<br>£241,000 |          | £1,014.39<br>£1,015.90 | £202.08            | £1,217.27<br>£1,219.07 | £1,521.59<br>£1,523.84 | £304.32            |           | £2,535.96<br>£2,539.74 | £507.20            | £3,043.17              | £3,290.77<br>£3,301.66 |
| £241,000<br>£242,000 |          | £1,015.90<br>£1,017.40 | £203.18            | £1,219.07<br>£1,220.88 | £1,523.84<br>£1,526.10 | £304.77            |           | £2,539.74<br>£2,543.50 | £507.95<br>£508.70 | £3,047.69<br>£3,052.20 | £3,301.66<br>£3,306.55 |
| £242,000<br>£243,000 |          |                        | £203.48<br>£203.78 |                        |                        | £305.22<br>£305.67 |           | £2,543.50<br>£2,547.26 |                    |                        | £3,306.55<br>£3,311.44 |
|                      |          | £1,018.90              |                    |                        | £1,528.36              |                    |           |                        | £509.45            | £3,056.71              |                        |
| £244,000             | £244,999 | £1,020.41              | £204.08            |                        | £1,530.61              | £306.12            | £1,836.74 |                        | £510.20            | £3,061.23              | £3,316.33              |
| £245,000             | £245,999 | £1,021.91              | £204.38            | £1,226.30              | £1,532.87              | £306.57            | £1,839.44 |                        | £510.96            | £3,065.74              | £3,321.22              |
| £246,000             |          | £1,023.42              | £204.68            |                        | £1,535.13              | £307.03            |           | £2,558.55              | £511.71            | £3,070.26              | £3,326.11              |
| £247,000             |          | £1,024.92              | £204.98            |                        | £1,537.38              | £307.48            |           | £2,562.31              | £512.46            | £3,074.77              | £3,331.00              |
| £248,000             |          | £1,026.43              | £205.29            | £1,231.71              | £1,539.64              | £307.93            | £1,847.57 | £2,566.07              | £513.21            | £3,079.28              | £3,335.89              |
| £249,000             | £249,999 | £1,027.93              | £205.59            | £1,233.52              | £1,541.90              | £308.38            | £1,850.28 |                        | £513.97            | £3,083.80              | £3,340.78              |
| £250,000             | £250,999 | £1,029.44              | £205.89            |                        | £1,544.16              | £308.83            |           | £2,573.59              | £514.72            | £3,088.31              | £3,345.67              |
| £251,000             | £251,999 | £1,030.94              | £206.19            |                        | £1,546.41              | £309.28            | £1,855.69 | £2,577.35              | £515.47            | £3,092.82              | £3,350.56              |
| £252,000             | £252,999 | £1,032.45              | £206.49            |                        | £1,548.67              | £309.73            |           | £2,581.12              | £516.22            | £3,097.34              | £3,355.45              |
| £253,000             | £253,999 | £1,033.95              | £206.79            | £1,240.74              | £1,550.93              | £310.19            | £1,861.11 | £2,584.88              | £516.98            | £3,101.85              | £3,360.34              |
|                      |          |                        |                    |                        |                        |                    |           |                        |                    |                        |                        |