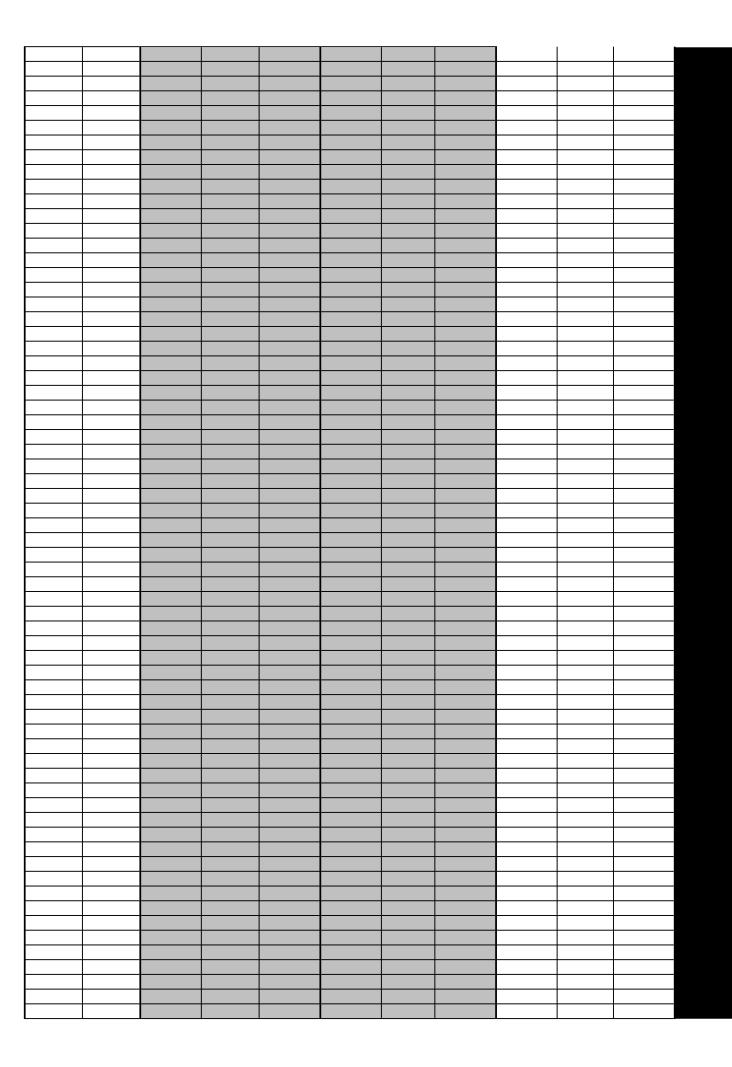

|                                         | 0== 000              | 2227.22            | 0.40= =0           | 0==0.4=            | 004444                 | 0.100.00           | 04 400 =0              | l                                       |                    | l a. aaa aa <b>l</b>                    | 22.22.72               |
|-----------------------------------------|----------------------|--------------------|--------------------|--------------------|------------------------|--------------------|------------------------|-----------------------------------------|--------------------|-----------------------------------------|------------------------|
| £57,000                                 | £57,999              | £627.63            | £125.53            | £753.15            | £941.44                | £188.29            | £1,129.73              | £1,569.07                               | £313.81            | £1,882.89                               | £2,039.79              |
| £58,000                                 | £58,999              | £631.29            | £126.26            | £757.55            | £946.94                | £189.39            | £1,136.33              |                                         | £315.65            | £1,893.88                               | £2,051.71              |
| £59,000                                 | £59,999              | £634.96            | £126.99            | £761.95            | £952.44                | £190.49            |                        | £1,587.40                               | £317.48            | £1,904.88                               | £2,063.62              |
| £60,000                                 | £60,999              | £638.63            | £127.73            | £766.35            | £957.94                | £191.59            | £1,149.53              |                                         | £319.31            | £1,915.88                               | £2,075.54              |
| £61,000<br>£62.000                      | £61,999<br>£62.999   | £642.29            | £128.46            | £770.75            | £963.44                | £192.69            | £1,156.13              |                                         | £321.15            | £1,926.88                               | £2,087.45              |
| £62,000<br>£63,000                      | £62,999<br>£63,999   | £645.96<br>£649.62 | £129.19<br>£129.92 | £775.15            | £968.94<br>£974.44     | £193.79<br>£194.89 | £1,162.73<br>£1,169.32 |                                         | £322.98<br>£324.81 | £1,937.88<br>£1,948.87                  | £2,099.36              |
| £64,000                                 | £64,999              | £653.29            | £129.92<br>£130.66 | £779.55<br>£783.95 | £974.44<br>£979.94     | £194.69<br>£195.99 |                        | £1,624.00                               | £324.61            |                                         | £2,111.28              |
| £65,000                                 | £65,999              | £656.96            | £130.00            | £788.35            | £979.94<br>£985.43     | £195.99<br>£197.09 | £1,175.92<br>£1,182.52 |                                         | £328.48            | £1,959.87<br>£1,970.87                  | £2,123.19<br>£2,135.11 |
| £66,000                                 | £66,999              | £660.62            | £131.39<br>£132.12 | £792.75            | £900.43<br>£990.93     | £197.09<br>£198.19 | £1,182.32              |                                         | £320.46            | £1,970.87                               | £2,133.11<br>£2,147.02 |
| £67,000                                 | £67,999              | £664.29            | £132.12            | £797.15            | £996.43                | £190.19            | £1,109.12              |                                         | £332.14            | £1,992.87                               | £2,158.94              |
| £68.000                                 | £68,999              | £667.95            | £133.59            | £801.55            | £1,001.93              | £200.39            | £1,202.32              | £1,669.89                               | £333.98            | £2,003.86                               | £2,170.85              |
| £69,000                                 | £69,999              | £671.62            | £134.32            | £805.94            | £1,007.43              | £201.49            | £1,208.92              | £1,679.05                               | £335.81            | £2,000.86                               | £2,170.00              |
| £70,000                                 | £70,999              | £675.29            | £135.06            | £810.34            | £1,012.93              | £202.59            | £1,215.52              | £1,688.22                               | £337.64            | £2,025.86                               | £2,194.68              |
| £71,000                                 | £71,999              | £678.95            | £135.79            | £814.74            | £1,018.43              | £203.69            | £1,222.11              | £1,697.38                               | £339.48            | £2,036.86                               | £2,206.60              |
| £72,000                                 | £72,999              | £682.62            | £136.52            | £819.14            | £1,023.93              | £204.79            | £1,228.71              | £1,706.55                               | £341.31            | £2,047.86                               | £2,218.51              |
| £73,000                                 | £73,999              | £686.28            | £137.26            | £823.54            | £1,029.43              | £205.89            | £1,235.31              | £1,715.71                               | £343.14            | £2,058.85                               | £2,230.42              |
| £74,000                                 | £74,999              | £689.95            | £137.99            | £827.94            | £1,034.93              | £206.99            | £1,241.91              | £1,724.88                               | £344.98            | £2,069.85                               | £2,242.34              |
| £75,000                                 | £75,999              | £693.62            | £138.72            | £832.34            | £1,040.42              | £208.08            | £1,248.51              | £1,734.04                               | £346.81            | £2,080.85                               | £2,254.25              |
| £76,000                                 | £76,999              | £697.28            | £139.46            | £836.74            | £1,045.92              | £209.18            | £1,255.11              | £1,743.21                               | £348.64            | £2,091.85                               | £2,266.17              |
| £77,000                                 | £77,999              | £700.95            | £140.19            | £841.14            | £1,051.42              | £210.28            | £1,261.71              | £1,752.37                               | £350.47            | £2,102.85                               | £2,278.08              |
| £78,000                                 | £78,999              | £704.61            | £140.92            | £845.54            | £1,056.92              | £211.38            | £1,268.31              | £1,761.54                               | £352.31            | £2,113.84                               | £2,290.00              |
| £79,000                                 | £79,999              | £708.28            | £141.66            | £849.94            | £1,062.42              | £212.48            | £1,274.91              | £1,770.70                               | £354.14            | £2,124.84                               | £2,301.91              |
| £80,000                                 | £80,999              | £711.95            | £142.39            | £854.34            | £1,067.92              | £213.58            | £1,281.50              | £1,779.87                               | £355.97            | £2,135.84                               | £2,313.83              |
| £81,000                                 | £81,999              | £715.61            | £143.12            | £858.74            | £1,073.42              | £214.68            | £1,288.10              | £1,789.03                               | £357.81            | £2,146.84                               | £2,325.74              |
| £82,000                                 | £82,999              | £719.28            | £143.86            | £863.13            | £1,078.92              | £215.78            | £1,294.70              | £1,798.20                               | £359.64            | £2,157.84                               | £2,337.66              |
| £83,000                                 | £83,999              | £722.94            | £144.59            | £867.53            | £1,084.42              | £216.88            | £1,301.30              | £1,807.36                               | £361.47            | £2,168.83                               | £2,349.57              |
| £84,000                                 | £84,999              | £726.61            | £145.32            | £871.93            | £1,089.92              | £217.98            | £1,307.90              | £1,816.53                               | £363.31            | £2,179.83                               | £2,361.48              |
| £85,000                                 | £85,999              | £730.28            | £146.06            | £876.33            | £1,095.42              | £219.08            | £1,314.50              | £1,825.69                               | £365.14            | £2,190.83                               | £2,373.40              |
| £86,000                                 | £86,999              | £733.94            | £146.79            | £880.73            | £1,100.91              | £220.18            | £1,321.10              |                                         | £366.97            | £2,201.83                               | £2,385.31              |
| £87,000                                 | £87,999              | £737.61            | £147.52            | £885.13            | £1,106.41              | £221.28            | £1,327.70              | £1,844.02                               | £368.80            | £2,212.83                               | £2,397.23              |
| £88,000                                 | £88,999              | £741.27            | £148.25            | £889.53            | £1,111.91              | £222.38            | £1,334.29              | £1,853.19                               | £370.64            | £2,223.82                               | £2,409.14              |
| £89,000                                 | £89,999              | £744.94            | £148.99            | £893.93            | £1,117.41              | £223.48            | £1,340.89              |                                         | £372.47            | £2,234.82                               | £2,421.06              |
| £90,000<br>£91.000                      | £90,999              | £748.61            | £149.72            | £898.33            | £1,122.91              | £224.58            | £1,347.49              | £1,871.52                               | £374.30            | £2,245.82                               | £2,432.97              |
| £91,000                                 | £91,999<br>£92,999   | £752.27<br>£755.94 | £150.45            | £902.73            | £1,128.41              | £225.68            | £1,354.09              | £1,880.68                               | £376.14            | £2,256.82                               | £2,444.89              |
| £92,000<br>£93,000                      | £92,999<br>£93,999   | £755.94<br>£759.60 | £151.19<br>£151.92 | £907.13<br>£911.53 | £1,133.91<br>£1,139.41 | £226.78<br>£227.88 | £1,360.69<br>£1,367.29 | £1,889.85<br>£1,899.01                  | £377.97<br>£379.80 | £2,267.82<br>£2,278.81                  | £2,456.80<br>£2,468.72 |
| £93,000<br>£94,000                      | £93,999<br>£94,999   | £763.27            | £151.92<br>£152.65 | £911.53            | £1,139.41<br>£1,144.91 | £228.98            | £1,307.29<br>£1,373.89 | £1,099.01<br>£1,908.18                  | £379.60<br>£381.64 | £2,276.81                               | £2,480.63              |
| £95,000                                 | £95,999              | £766.94            | £152.03            | £920.32            | £1,150.41              | £230.08            |                        | £1,900.10                               | £383.47            | £2,300.81                               | £2,492.54              |
| £96.000                                 | £96,999              | £770.60            | £154.12            | £924.72            | £1,155.90              |                    |                        | £1,917.54                               | £385.30            |                                         | £2,504.46              |
| £97,000                                 | £97,999              | £774.27            | £154.85            | £929.12            | £1,161.40              |                    |                        | £1,935.67                               | £387.13            | · ·                                     | £2,516.37              |
| £98,000                                 | £98,999              | £777.93            | £155.59            | £933.52            | £1,166.90              |                    |                        | £1,944.84                               | £388.97            | £2,333.80                               | £2,528.29              |
| £99,000                                 | £99,999              | £781.60            | £156.32            | £937.92            | £1,172.40              |                    |                        | £1,954.00                               | £390.80            | £2,344.80                               | £2,540.20              |
| ,,,,,,,,,,,,,,,,,,,,,,,,,,,,,,,,,,,,,,, |                      |                    |                    |                    |                        |                    | , , , , , , , ,        | ,,,,,,,,,,,,,,,,,,,,,,,,,,,,,,,,,,,,,,, |                    | ,,,,,,,,,,,,,,,,,,,,,,,,,,,,,,,,,,,,,,, | ,                      |
| £100,000                                | £100,999             | £803.74            | £160.75            | £964.49            | £1,205.62              | £241.12            | £1,446.74              | £2,009.36                               | £401.87            | £2,411.23                               | £2,612.17              |
|                                         | £101,999             | £805.25            | £161.05            | £966.30            | £1,207.87              | £241.57            |                        | £2,013.12                               | £402.62            | £2,415.75                               | £2,617.06              |
| £102,000                                | £102,999             | £806.75            | £161.35            | £968.10            | £1,210.13              | £242.03            |                        | £2,016.88                               | £403.38            | £2,420.26                               | £2,621.95              |
| £103,000                                | £103,999             | £808.26            | £161.65            | £969.91            | £1,212.39              | £242.48            | £1,454.87              |                                         | £404.13            | £2,424.78                               | £2,626.84              |
| £104,000                                |                      | £809.76            | £161.95            | £971.72            | £1,214.64              | £242.93            |                        | £2,024.41                               | £404.88            | £2,429.29                               | £2,631.73              |
|                                         |                      | £811.27            | £162.25            | £973.52            | £1,216.90              | £243.38            |                        | £2,028.17                               | £405.63            | £2,433.80                               | £2,636.62              |
|                                         | £106,999             | £812.77            | £162.55            | £975.33            | £1,219.16              | £243.83            |                        | £2,031.93                               | £406.39            | £2,438.32                               | £2,641.51              |
|                                         |                      | £814.28            | £162.86            | £977.13            | £1,221.42              | £244.28            |                        | £2,035.69                               | £407.14            | £2,442.83                               | £2,646.40              |
| £108,000                                |                      | £815.78            | £163.16            | £978.94            | £1,223.67              | £244.73            |                        | £2,039.45                               | £407.89            | £2,447.34                               | £2,651.29              |
|                                         |                      | £817.29            | £163.46            | £980.74            | £1,225.93              | £245.19            |                        | £2,043.22                               | £408.64            | £2,451.86                               | £2,656.18              |
|                                         |                      | £818.79            | £163.76            | £982.55            | £1,228.19              | £245.64            |                        | £2,046.98                               | £409.40            | £2,456.37                               | £2,661.07              |
| £111,000                                |                      | £820.30            | £164.06            | £984.35            | £1,230.44              | £246.09            |                        | £2,050.74                               | £410.15            |                                         | £2,665.96              |
|                                         |                      | £821.80            | £164.36            | £986.16            | £1,232.70              | £246.54            |                        | £2,054.50                               | £410.90            | £2,465.40                               | £2,670.85              |
|                                         | £113,999             | £823.30            | £164.66            | £987.97            | £1,234.96              | £246.99            |                        | £2,058.26                               | £411.65            | £2,469.91                               | £2,675.74              |
|                                         | £114,999<br>£115,999 | £824.81<br>£826.31 | £164.96            | £989.77            | £1,237.21              | £247.44<br>£247.89 |                        | £2,062.02                               | £412.40            | £2,474.43                               | £2,680.63<br>£2,685.52 |
| £115,000<br>£116,000                    | £115,999<br>£116,999 | £826.31<br>£827.82 | £165.26<br>£165.56 | £991.58<br>£993.38 | £1,239.47<br>£1,241.73 | £247.89<br>£248.35 |                        | £2,065.78<br>£2,069.55                  | £413.16<br>£413.91 | £2,478.94<br>£2,483.46                  | £2,685.52<br>£2,690.41 |
|                                         |                      | £829.32            | £165.86            | £995.36<br>£995.19 | £1,241.73<br>£1,243.98 | £248.80            |                        | £2,009.55<br>£2,073.31                  | £413.91<br>£414.66 | £2,463.46<br>£2,487.97                  | £2,690.41<br>£2,695.30 |
|                                         | £117,999<br>£118,999 | £830.83            | £165.66            | £995.19<br>£996.99 | £1,243.96<br>£1,246.24 | £249.25            |                        | £2,073.31<br>£2,077.07                  | £414.00<br>£415.41 | £2,467.97<br>£2,492.48                  | £2,700.19              |
| £119,000                                | £119,999             | £832.33            | £166.17            | £998.80            | £1,240.24<br>£1,248.50 | £249.23            |                        | £2,077.07                               | £415.41            | £2,492.46<br>£2,497.00                  | £2,705.08              |
| £120,000                                |                      | £833.84            | £166.77            | £1,000.60          | £1,250.76              | £250.15            |                        | £2,084.59                               | £416.92            | £2,501.51                               | £2,709.97              |
| £121,000                                | £121,999             | £835.34            | £167.07            | £1,000.00          | £1,253.01              | £250.60            | £1,503.61              |                                         | £417.67            | £2,506.02                               | £2,714.86              |
| ~,,,,,,                                 | ,000                 | 2000.01            | 2.01.01            | J., UJE. 11        | 3.,200.01              |                    | 1.,000.01              | ,000.00                                 | ~                  | ,000.02                                 | ≈,                     |