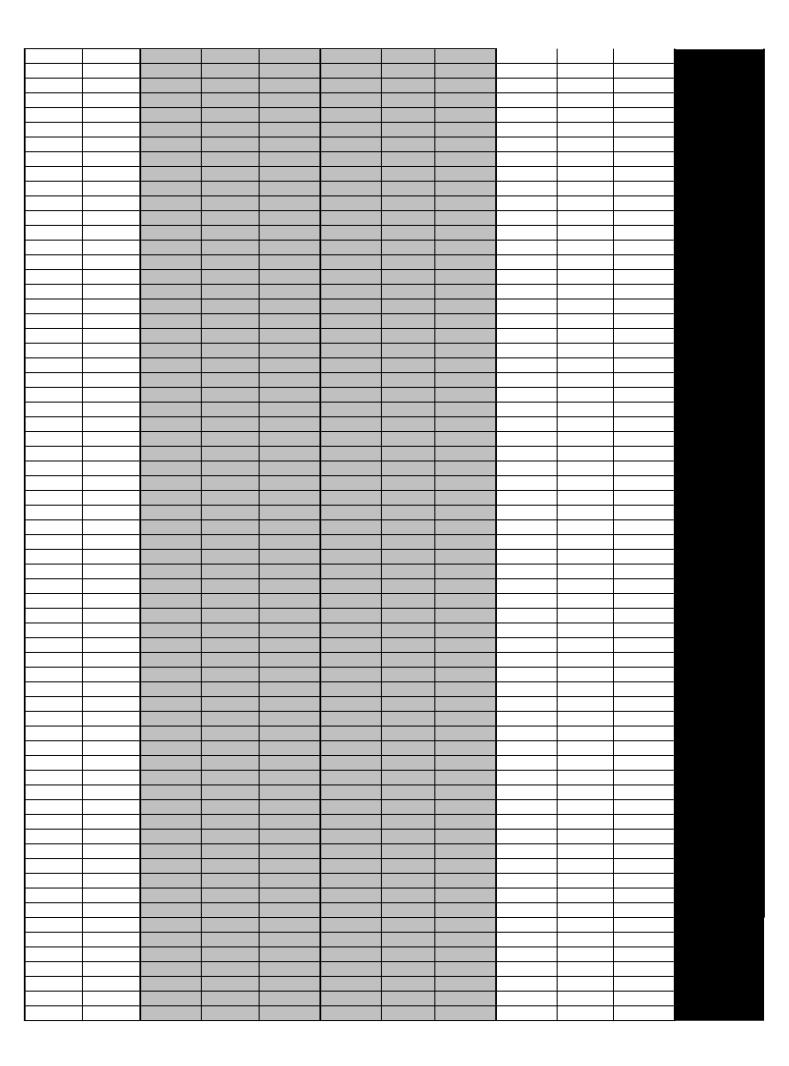

|                                         | 0== 000              | 2227.22            | 0.40= =0           | 0==0.4=            | 004444                 | 0.100.00           | 04 400 =0              | l                                       |                    | l a. aaa aa <b>l</b>                    | 22.22.72               |
|-----------------------------------------|----------------------|--------------------|--------------------|--------------------|------------------------|--------------------|------------------------|-----------------------------------------|--------------------|-----------------------------------------|------------------------|
| £57,000                                 | £57,999              | £627.63            | £125.53            | £753.15            | £941.44                | £188.29            | £1,129.73              | £1,569.07                               | £313.81            | £1,882.89                               | £2,039.79              |
| £58,000                                 | £58,999              | £631.29            | £126.26            | £757.55            | £946.94                | £189.39            | £1,136.33              |                                         | £315.65            | £1,893.88                               | £2,051.71              |
| £59,000                                 | £59,999              | £634.96            | £126.99            | £761.95            | £952.44                | £190.49            |                        | £1,587.40                               | £317.48            | £1,904.88                               | £2,063.62              |
| £60,000                                 | £60,999              | £638.63            | £127.73            | £766.35            | £957.94                | £191.59            | £1,149.53              |                                         | £319.31            | £1,915.88                               | £2,075.54              |
| £61,000<br>£62.000                      | £61,999<br>£62.999   | £642.29            | £128.46            | £770.75            | £963.44                | £192.69            | £1,156.13              |                                         | £321.15            | £1,926.88                               | £2,087.45              |
| £62,000<br>£63,000                      | £62,999<br>£63,999   | £645.96<br>£649.62 | £129.19<br>£129.92 | £775.15            | £968.94<br>£974.44     | £193.79<br>£194.89 | £1,162.73<br>£1,169.32 |                                         | £322.98<br>£324.81 | £1,937.88<br>£1,948.87                  | £2,099.36              |
| £64,000                                 | £64,999              | £653.29            | £129.92<br>£130.66 | £779.55<br>£783.95 | £974.44<br>£979.94     | £194.69<br>£195.99 |                        | £1,624.00                               | £324.61            |                                         | £2,111.28              |
| £65,000                                 | £65,999              | £656.96            | £130.00            | £788.35            | £979.94<br>£985.43     | £195.99<br>£197.09 | £1,175.92<br>£1,182.52 |                                         | £328.48            | £1,959.87<br>£1,970.87                  | £2,123.19<br>£2,135.11 |
| £66,000                                 | £66,999              | £660.62            | £131.39<br>£132.12 | £792.75            | £900.43<br>£990.93     | £197.09<br>£198.19 | £1,182.32              |                                         | £320.46            | £1,970.87                               | £2,133.11<br>£2,147.02 |
| £67,000                                 | £67,999              | £664.29            | £132.12            | £797.15            | £996.43                | £190.19            | £1,109.12              |                                         | £332.14            | £1,992.87                               | £2,158.94              |
| £68.000                                 | £68,999              | £667.95            | £133.59            | £801.55            | £1,001.93              | £200.39            | £1,202.32              | £1,669.89                               | £333.98            | £2,003.86                               | £2,170.85              |
| £69,000                                 | £69,999              | £671.62            | £134.32            | £805.94            | £1,007.43              | £201.49            | £1,208.92              | £1,679.05                               | £335.81            | £2,000.86                               | £2,170.00              |
| £70,000                                 | £70,999              | £675.29            | £135.06            | £810.34            | £1,012.93              | £202.59            | £1,215.52              | £1,688.22                               | £337.64            | £2,025.86                               | £2,194.68              |
| £71,000                                 | £71,999              | £678.95            | £135.79            | £814.74            | £1,018.43              | £203.69            | £1,222.11              | £1,697.38                               | £339.48            | £2,036.86                               | £2,206.60              |
| £72,000                                 | £72,999              | £682.62            | £136.52            | £819.14            | £1,023.93              | £204.79            | £1,228.71              | £1,706.55                               | £341.31            | £2,047.86                               | £2,218.51              |
| £73,000                                 | £73,999              | £686.28            | £137.26            | £823.54            | £1,029.43              | £205.89            | £1,235.31              | £1,715.71                               | £343.14            | £2,058.85                               | £2,230.42              |
| £74,000                                 | £74,999              | £689.95            | £137.99            | £827.94            | £1,034.93              | £206.99            | £1,241.91              | £1,724.88                               | £344.98            | £2,069.85                               | £2,242.34              |
| £75,000                                 | £75,999              | £693.62            | £138.72            | £832.34            | £1,040.42              | £208.08            | £1,248.51              | £1,734.04                               | £346.81            | £2,080.85                               | £2,254.25              |
| £76,000                                 | £76,999              | £697.28            | £139.46            | £836.74            | £1,045.92              | £209.18            | £1,255.11              | £1,743.21                               | £348.64            | £2,091.85                               | £2,266.17              |
| £77,000                                 | £77,999              | £700.95            | £140.19            | £841.14            | £1,051.42              | £210.28            | £1,261.71              | £1,752.37                               | £350.47            | £2,102.85                               | £2,278.08              |
| £78,000                                 | £78,999              | £704.61            | £140.92            | £845.54            | £1,056.92              | £211.38            | £1,268.31              | £1,761.54                               | £352.31            | £2,113.84                               | £2,290.00              |
| £79,000                                 | £79,999              | £708.28            | £141.66            | £849.94            | £1,062.42              | £212.48            | £1,274.91              | £1,770.70                               | £354.14            | £2,124.84                               | £2,301.91              |
| £80,000                                 | £80,999              | £711.95            | £142.39            | £854.34            | £1,067.92              | £213.58            | £1,281.50              | £1,779.87                               | £355.97            | £2,135.84                               | £2,313.83              |
| £81,000                                 | £81,999              | £715.61            | £143.12            | £858.74            | £1,073.42              | £214.68            | £1,288.10              | £1,789.03                               | £357.81            | £2,146.84                               | £2,325.74              |
| £82,000                                 | £82,999              | £719.28            | £143.86            | £863.13            | £1,078.92              | £215.78            | £1,294.70              | £1,798.20                               | £359.64            | £2,157.84                               | £2,337.66              |
| £83,000                                 | £83,999              | £722.94            | £144.59            | £867.53            | £1,084.42              | £216.88            | £1,301.30              | £1,807.36                               | £361.47            | £2,168.83                               | £2,349.57              |
| £84,000                                 | £84,999              | £726.61            | £145.32            | £871.93            | £1,089.92              | £217.98            | £1,307.90              | £1,816.53                               | £363.31            | £2,179.83                               | £2,361.48              |
| £85,000                                 | £85,999              | £730.28            | £146.06            | £876.33            | £1,095.42              | £219.08            | £1,314.50              | £1,825.69                               | £365.14            | £2,190.83                               | £2,373.40              |
| £86,000                                 | £86,999              | £733.94            | £146.79            | £880.73            | £1,100.91              | £220.18            | £1,321.10              |                                         | £366.97            | £2,201.83                               | £2,385.31              |
| £87,000                                 | £87,999              | £737.61            | £147.52            | £885.13            | £1,106.41              | £221.28            | £1,327.70              | £1,844.02                               | £368.80            | £2,212.83                               | £2,397.23              |
| £88,000                                 | £88,999              | £741.27            | £148.25            | £889.53            | £1,111.91              | £222.38            | £1,334.29              | £1,853.19                               | £370.64            | £2,223.82                               | £2,409.14              |
| £89,000                                 | £89,999              | £744.94            | £148.99            | £893.93            | £1,117.41              | £223.48            | £1,340.89              |                                         | £372.47            | £2,234.82                               | £2,421.06              |
| £90,000<br>£91.000                      | £90,999              | £748.61            | £149.72            | £898.33            | £1,122.91              | £224.58            | £1,347.49              | £1,871.52                               | £374.30            | £2,245.82                               | £2,432.97              |
| £91,000                                 | £91,999<br>£92,999   | £752.27<br>£755.94 | £150.45            | £902.73            | £1,128.41              | £225.68            | £1,354.09              | £1,880.68                               | £376.14            | £2,256.82                               | £2,444.89              |
| £92,000<br>£93,000                      | £92,999<br>£93,999   | £755.94<br>£759.60 | £151.19<br>£151.92 | £907.13<br>£911.53 | £1,133.91<br>£1,139.41 | £226.78<br>£227.88 | £1,360.69<br>£1,367.29 | £1,889.85<br>£1,899.01                  | £377.97<br>£379.80 | £2,267.82<br>£2,278.81                  | £2,456.80<br>£2,468.72 |
| £93,000<br>£94,000                      | £93,999<br>£94,999   | £763.27            | £151.92<br>£152.65 | £911.53            | £1,139.41<br>£1,144.91 | £228.98            | £1,307.29<br>£1,373.89 | £1,099.01<br>£1,908.18                  | £379.60<br>£381.64 | £2,276.81                               | £2,480.63              |
| £95,000                                 | £95,999              | £766.94            | £152.03            | £920.32            | £1,150.41              | £230.08            |                        | £1,900.10                               | £383.47            | £2,300.81                               | £2,492.54              |
| £96.000                                 | £96,999              | £770.60            | £154.12            | £924.72            | £1,155.90              |                    |                        | £1,917.54                               | £385.30            |                                         | £2,504.46              |
| £97,000                                 | £97,999              | £774.27            | £154.85            | £929.12            | £1,161.40              |                    |                        | £1,935.67                               | £387.13            | · ·                                     | £2,516.37              |
| £98,000                                 | £98,999              | £777.93            | £155.59            | £933.52            | £1,166.90              |                    |                        | £1,944.84                               | £388.97            | £2,333.80                               | £2,528.29              |
| £99,000                                 | £99,999              | £781.60            | £156.32            | £937.92            | £1,172.40              |                    |                        | £1,954.00                               | £390.80            | £2,344.80                               | £2,540.20              |
| ,,,,,,,,,,,,,,,,,,,,,,,,,,,,,,,,,,,,,,, |                      |                    |                    |                    |                        |                    | , , , , , , , ,        | ,,,,,,,,,,,,,,,,,,,,,,,,,,,,,,,,,,,,,,, |                    | ,,,,,,,,,,,,,,,,,,,,,,,,,,,,,,,,,,,,,,, | ,                      |
| £100,000                                | £100,999             | £803.74            | £160.75            | £964.49            | £1,205.62              | £241.12            | £1,446.74              | £2,009.36                               | £401.87            | £2,411.23                               | £2,612.17              |
|                                         | £101,999             | £805.25            | £161.05            | £966.30            | £1,207.87              | £241.57            |                        | £2,013.12                               | £402.62            | £2,415.75                               | £2,617.06              |
| £102,000                                | £102,999             | £806.75            | £161.35            | £968.10            | £1,210.13              | £242.03            |                        | £2,016.88                               | £403.38            | £2,420.26                               | £2,621.95              |
| £103,000                                | £103,999             | £808.26            | £161.65            | £969.91            | £1,212.39              | £242.48            | £1,454.87              |                                         | £404.13            | £2,424.78                               | £2,626.84              |
| £104,000                                |                      | £809.76            | £161.95            | £971.72            | £1,214.64              | £242.93            |                        | £2,024.41                               | £404.88            | £2,429.29                               | £2,631.73              |
|                                         |                      | £811.27            | £162.25            | £973.52            | £1,216.90              | £243.38            |                        | £2,028.17                               | £405.63            | £2,433.80                               | £2,636.62              |
|                                         | £106,999             | £812.77            | £162.55            | £975.33            | £1,219.16              | £243.83            |                        | £2,031.93                               | £406.39            | £2,438.32                               | £2,641.51              |
|                                         |                      | £814.28            | £162.86            | £977.13            | £1,221.42              | £244.28            |                        | £2,035.69                               | £407.14            | £2,442.83                               | £2,646.40              |
| £108,000                                |                      | £815.78            | £163.16            | £978.94            | £1,223.67              | £244.73            |                        | £2,039.45                               | £407.89            | £2,447.34                               | £2,651.29              |
|                                         |                      | £817.29            | £163.46            | £980.74            | £1,225.93              | £245.19            |                        | £2,043.22                               | £408.64            | £2,451.86                               | £2,656.18              |
|                                         |                      | £818.79            | £163.76            | £982.55            | £1,228.19              | £245.64            |                        | £2,046.98                               | £409.40            | £2,456.37                               | £2,661.07              |
| £111,000                                |                      | £820.30            | £164.06            | £984.35            | £1,230.44              | £246.09            |                        | £2,050.74                               | £410.15            |                                         | £2,665.96              |
|                                         |                      | £821.80            | £164.36            | £986.16            | £1,232.70              | £246.54            |                        | £2,054.50                               | £410.90            | £2,465.40                               | £2,670.85              |
|                                         | £113,999             | £823.30            | £164.66            | £987.97            | £1,234.96              | £246.99            |                        | £2,058.26                               | £411.65            | £2,469.91                               | £2,675.74              |
|                                         | £114,999<br>£115,999 | £824.81<br>£826.31 | £164.96            | £989.77            | £1,237.21              | £247.44<br>£247.89 |                        | £2,062.02                               | £412.40            | £2,474.43                               | £2,680.63<br>£2,685.52 |
| £115,000<br>£116,000                    | £115,999<br>£116,999 | £826.31<br>£827.82 | £165.26<br>£165.56 | £991.58<br>£993.38 | £1,239.47<br>£1,241.73 | £247.89<br>£248.35 |                        | £2,065.78<br>£2,069.55                  | £413.16<br>£413.91 | £2,478.94<br>£2,483.46                  | £2,685.52<br>£2,690.41 |
|                                         |                      | £829.32            | £165.86            | £995.36<br>£995.19 | £1,241.73<br>£1,243.98 | £248.80            |                        | £2,009.55<br>£2,073.31                  | £413.91<br>£414.66 | £2,463.46<br>£2,487.97                  | £2,690.41<br>£2,695.30 |
|                                         | £117,999<br>£118,999 | £830.83            | £165.66            | £995.19<br>£996.99 | £1,243.96<br>£1,246.24 | £249.25            |                        | £2,073.31<br>£2,077.07                  | £414.00<br>£415.41 | £2,467.97<br>£2,492.48                  | £2,700.19              |
| £119,000                                | £119,999             | £832.33            | £166.17            | £998.80            | £1,240.24<br>£1,248.50 | £249.23            |                        | £2,077.07                               | £415.41            | £2,492.46<br>£2,497.00                  | £2,705.08              |
| £120,000                                |                      | £833.84            | £166.77            | £1,000.60          | £1,250.76              | £250.15            |                        | £2,084.59                               | £416.92            | £2,501.51                               | £2,709.97              |
| £121,000                                | £121,999             | £835.34            | £167.07            | £1,000.00          | £1,253.01              | £250.60            | £1,503.61              |                                         | £417.67            | £2,506.02                               | £2,714.86              |
| ~,,,,,,                                 | ,000                 | 2000.01            | 2.01.01            | J., UJE. 11        | 3.,200.01              |                    | 1.,000.01              | ,000.00                                 | ~                  | ,000.02                                 | ≈,                     |