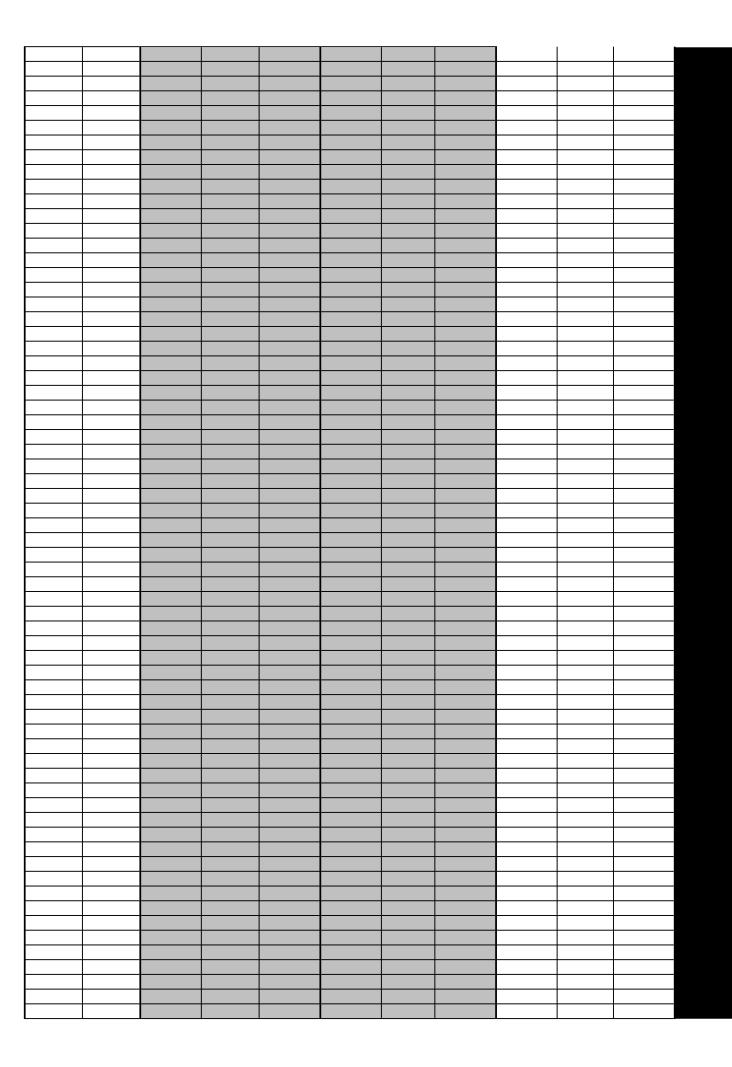

Building Act 1984 (as amended)
The Building (Local Authority Charges) Regulations 2010
Schedule 3 - Estimated Cost of Works (VAT 20%)

|                    |                    |                    |                    | DEPOSIT (          | OF PLANS           |                    |                        |                        |                    |                        |                        |
|--------------------|--------------------|--------------------|--------------------|--------------------|--------------------|--------------------|------------------------|------------------------|--------------------|------------------------|------------------------|
| Cost of            | Works              |                    | Plan Charge        | 9                  | Ins                | pection Ch         | arge                   | В                      | uilding Noti       | ce                     | Regularization         |
| From (£)           | To (£)             | Charge             | VAT                | TOTAL              | Charge             | VAT                | TOTAL                  | Charge                 | VAT                | TOTAL                  | TOTAL Charge           |
| £0                 | £999               | £348.80            | £69.76             | £418.56            | £0.00              | £0.00              | £0.00                  | £348.80                | £69.76             | £418.56                | £453.44                |
| £1,000             | £1,999             | £156.66            | £31.33             | £188.00            | £234.99            | £47.00             | £281.99                | £391.66                | £78.33             | £469.99                | £509.15                |
| £2,000             | £2,999             | £173.81            | £34.76             | £208.57            | £260.71            | £52.14             | £312.85                | £434.51                | £86.90             | £521.42                | £564.87                |
| £3,000             | £3,999             | £190.95            | £38.19             | £229.14            | £286.42            | £57.28             | £343.71                | £477.37                | £95.47             | £572.85                | £620.58                |
| £4,000             | £4,999             | £208.09            | £41.62             | £249.71            | £312.14            | £62.43             | £374.56                | £520.23                | £104.05            | £624.27                | £676.30                |
| £5,000             | £5,999             | £225.23            | £45.05             | £270.28            | £337.85            | £67.57             | £405.42                | £563.09                | £112.62            | £675.70                | £732.01                |
| £6,000             | £6,999             | £242.38            | £48.48             | £290.85            | £363.57            | £72.71             | £436.28                | £605.94                | £121.19            | £727.13                | £787.73                |
| £7,000             | £7,999             | £259.52            | £51.90             | £311.42            | £389.28            | £77.86             | £467.14                | £648.80                | £129.76            | £778.56                | £843.44                |
| £8,000             | £8,999             | £276.66            | £55.33             | £332.00            | £414.99            | £83.00             | £497.99                | £691.66                | £138.33            | £829.99                | £899.15                |
| £9,000             | £9,999             | £293.81            | £58.76             | £352.57            | £440.71            | £88.14             | £528.85                | £734.51                | £146.90            | £881.42                | £954.87                |
| £10,000            | £10,999            | £310.95            | £62.19             | £373.14            | £466.42            | £93.28             | £559.71                | £777.37                | £155.47            | £932.85                | £1,010.58              |
| £11,000            | £11,999            | £328.09            | £65.62             | £393.71            | £492.14            | £98.43             | £590.56                | £820.23                | £164.05            | £984.27                | £1,066.30              |
| £12,000            | £12,999            | £345.23            | £69.05             | £414.28            | £517.85            | £103.57            | £621.42                | £863.09                | £172.62            | £1,035.70              | £1,122.01              |
| £13,000            | £13,999            | £362.38            | £72.48             | £434.85            | £543.57            | £108.71            | £652.28                | £905.94                | £181.19            | £1,087.13              | £1,177.73              |
| £14,000            | £14,999            | £379.52            | £75.90             | £455.42            | £569.28            | £113.86            | £683.14                | £948.80                | £189.76            | £1,138.56              | £1,233.44              |
| £15,000            | £15,999            | £396.66            | £79.33             | £476.00            | £594.99            | £119.00            | £713.99                | £991.66                | £198.33            | £1,189.99              | £1,289.15              |
| £16,000            | £16,999            | £413.81            | £82.76             | £496.57            | £620.71            | £124.14            | £744.85                | £1,034.51              | £206.90            | £1,241.42              | £1,344.87              |
| £17,000            | £17,999            | £430.95            | £86.19             | £517.14            | £646.42            | £129.28            | £775.71                | £1,077.37              | £215.47            | £1,292.85              | £1,400.58              |
| £18,000            | £18,999            | £448.09            | £89.62             | £537.71            | £672.14            | £134.43            | £806.56                | £1,120.23              | £224.05            | £1,344.27              | £1,456.30              |
| £19,000            | £19,999            | £465.23            | £93.05             | £558.28            | £697.85            | £139.57            | £837.42                | £1,163.09              | £232.62            | £1,395.70              | £1,512.01              |
| £20,000            | £20,999            | £491.99            | £98.40             | £590.38            | £737.98            | £147.60            | £885.57                | £1,229.97              | £245.99            | £1,475.96              | £1,598.95              |
| £21,000            | £21,999            | £495.65            | £99.13             | £594.78            | £743.48            | £148.70            | £892.17                | £1,239.13              | £247.83            | £1,486.96              | £1,610.87              |
| £22,000            | £22,999            | £499.32            | £99.86             | £599.18            | £748.98            | £149.80            | £898.77                | £1,248.30              | £249.66            | £1,497.95              | £1,622.78              |
| £23,000            | £23,999            | £502.98            | £100.60            | £603.58            | £754.48            | £150.90            | £905.37                | £1,257.46              | £251.49            | £1,508.95              | £1,634.70              |
| £24,000            | £24,999            | £506.65            | £101.33            | £607.98            | £759.98            | £152.00            | £911.97                | £1,266.63              | £253.33            | £1,519.95              | £1,646.61              |
| £25,000            | £25,999            | £510.32            | £102.06            | £612.38            | £765.47            | £153.09            | £918.57                | £1,275.79              | £255.16            | £1,530.95              | £1,658.53              |
| £26,000            | £26,999            | £513.98            | £102.80            | £616.78            | £770.97            | £154.19            | £925.17                | £1,284.96              | £256.99            | £1,541.95              | £1,670.44              |
| £27,000            | £27,999            | £517.65            | £103.53            | £621.18            | £776.47            | £155.29            | £931.77                | £1,294.12              | £258.82            | £1,552.94              | £1,682.36              |
| £28,000            | £28,999            | £521.31            | £104.26            | £625.58            | £781.97            | £156.39            | £938.37                | £1,303.29              | £260.66            | £1,563.94              | £1,694.27              |
| £29,000            | £29,999            | £524.98            | £105.00            | £629.98            | £787.47            | £157.49            | £944.96                | £1,312.45              | £262.49            | £1,574.94              | £1,706.19              |
| £30,000            | £30,999            | £528.65            | £105.73            | £634.38            | £792.97            | £158.59            | £951.56                | £1,321.62              | £264.32            | £1,585.94              | £1,718.10              |
| £31,000            | £31,999            | £532.31            | £106.46            | £638.77            | £798.47            | £159.69            | £958.16                | £1,330.78              | £266.16            | £1,596.94              | £1,730.01              |
| £32,000            | £32,999            | £535.98            | £107.20            | £643.17            | £803.97            | £160.79            | £964.76                | £1,339.95              | £267.99            | £1,607.93              | £1,741.93              |
| £33,000            | £33,999            | £539.64            | £107.93            | £647.57            | £809.47            | £161.89            | £971.36                | £1,349.11              | £269.82            | £1,618.93              | £1,753.84              |
| £34,000            | £34,999            | £543.31            | £108.66            | £651.97            | £814.97            | £162.99            | £977.96                | £1,358.28              | £271.66            | £1,629.93              | £1,765.76              |
| £35,000            | £35,999            | £546.98            | £109.40            | £656.37            | £820.46            | £164.09            | £984.56                | £1,367.44              | £273.49            | £1,640.93              | £1,777.67              |
| £36,000            | £36,999            | £550.64            | £110.13            | £660.77            | £825.96            | £165.19            | £991.16                | £1,376.61              |                    | £1,651.93              | £1,789.59              |
| £37,000            | £37,999            | £554.31            | £110.86            | £665.17            | £831.46            | £166.29            | £997.75                | £1,385.77              | £277.15            |                        | £1,801.50              |
| £38,000            | £38,999            | £557.97            | £111.59            | £669.57            | £836.96            | £167.39            |                        | £1,394.94              | £278.99            | £1,673.92              | £1,813.42              |
| £39,000            | £39,999            | £561.64            | £112.33            | £673.97            | £842.46            | £168.49            |                        | £1,404.10              | £280.82            | £1,684.92              | £1,825.33              |
| £40,000            | £40,999            | £565.31            | £113.06            | £678.37            | £847.96            | £169.59            |                        | £1,413.27              | £282.65            | £1,695.92              | £1,837.25              |
| £41,000            | £41,999            | £568.97            | £113.79            | £682.77            | £853.46            | £170.69            |                        | £1,422.43              | £284.49            | £1,706.92              | £1,849.16              |
| £42,000            | £42,999            | £572.64            | £114.53            | £687.17            | £858.96            | £171.79            |                        | £1,431.60              | £286.32            | £1,717.91              | £1,861.07              |
| £43,000            | £43,999            | £576.30            | £115.26            | £691.57            | £864.46            | £172.89            |                        | £1,440.76              | £288.15            | £1,728.91              | £1,872.99              |
| £44,000            | £44,999            | £579.97            | £115.99            | £695.96            | £869.96            | £173.99            |                        | £1,449.93              | £289.99            | £1,739.91              | £1,884.90              |
| £45,000<br>£46,000 | £45,999            | £583.64<br>£587.30 | £116.73<br>£117.46 | £700.36<br>£704.76 | £875.45            | £175.09<br>£176.19 | £1,050.55<br>£1,057.14 | £1,459.09              | £291.82<br>£293.65 | £1,750.91<br>£1,761.91 | £1,896.82<br>£1,908.73 |
|                    | £46,999            |                    |                    |                    | £880.95            |                    |                        | £1,468.26              |                    |                        |                        |
| £47,000<br>£48,000 | £47,999<br>£48,999 | £590.97            | £118.19            | £709.16            | £886.45            | £177.29            | £1,063.74              | £1,477.42              | £295.48<br>£297.32 | £1,772.90<br>£1,783.90 | £1,920.65<br>£1,932.56 |
|                    |                    | £594.63            | £118.93            | £713.56            | £891.95            | £178.39            | £1,070.34              | £1,486.59              |                    |                        |                        |
| £49,000            | £49,999            | £598.30            | £119.66            | £717.96            | £897.45            | £179.49            | £1,076.94              | £1,495.75              | £299.15            | £1,794.90              | £1,944.48              |
| £50,000<br>£51,000 | £50,999<br>£51,999 | £601.97<br>£605.63 | £120.39            | £722.36<br>£726.76 | £902.95<br>£908.45 | £180.59<br>£181.69 | £1,083.54              | £1,504.92              | £300.98<br>£302.82 | £1,805.90              | £1,956.39<br>£1,968.31 |
| £51,000<br>£52,000 | £51,999<br>£52,999 | £605.63<br>£609.30 | £121.13<br>£121.86 | £726.76<br>£731.16 | £908.45<br>£913.95 | £181.69<br>£182.79 | £1,090.14<br>£1,096.74 | £1,514.08<br>£1,523.25 | £302.82<br>£304.65 | £1,816.90<br>£1,827.90 | £1,988.31<br>£1,980.22 |
| £52,000<br>£53,000 | £52,999<br>£53,999 |                    | £121.86<br>£122.59 | £731.16<br>£735.56 | £913.95<br>£919.45 | £182.79            | £1,096.74<br>£1,103.34 | £1,523.25<br>£1,532.41 | £304.65<br>£306.48 | £1,827.90<br>£1,838.89 | £1,980.22<br>£1,992.13 |
| £53,000<br>£54,000 | £53,999<br>£54,999 | £612.96<br>£616.63 | £122.59<br>£123.33 | £735.56<br>£739.96 | £919.45<br>£924.95 | £184.99            |                        | £1,532.41<br>£1,541.58 | £308.32            | £1,838.89<br>£1,849.89 | £1,992.13<br>£2,004.05 |
| £54,000<br>£55,000 | £54,999<br>£55,999 | £620.30            | £123.33            | £739.96<br>£744.36 | £924.95<br>£930.44 | £186.09            | £1,109.93              | £1,541.56<br>£1,550.74 | £300.32            |                        | £2,004.05<br>£2,015.96 |
|                    |                    |                    |                    |                    |                    |                    |                        |                        |                    | £1,860.89              |                        |
| £56,000            | £56,999            | £623.96            | £124.79            | £748.75            | £935.94            | £187.19            | £1,123.13              | £1,559.91              | £311.98            | £1,871.89              | £2,027.88              |