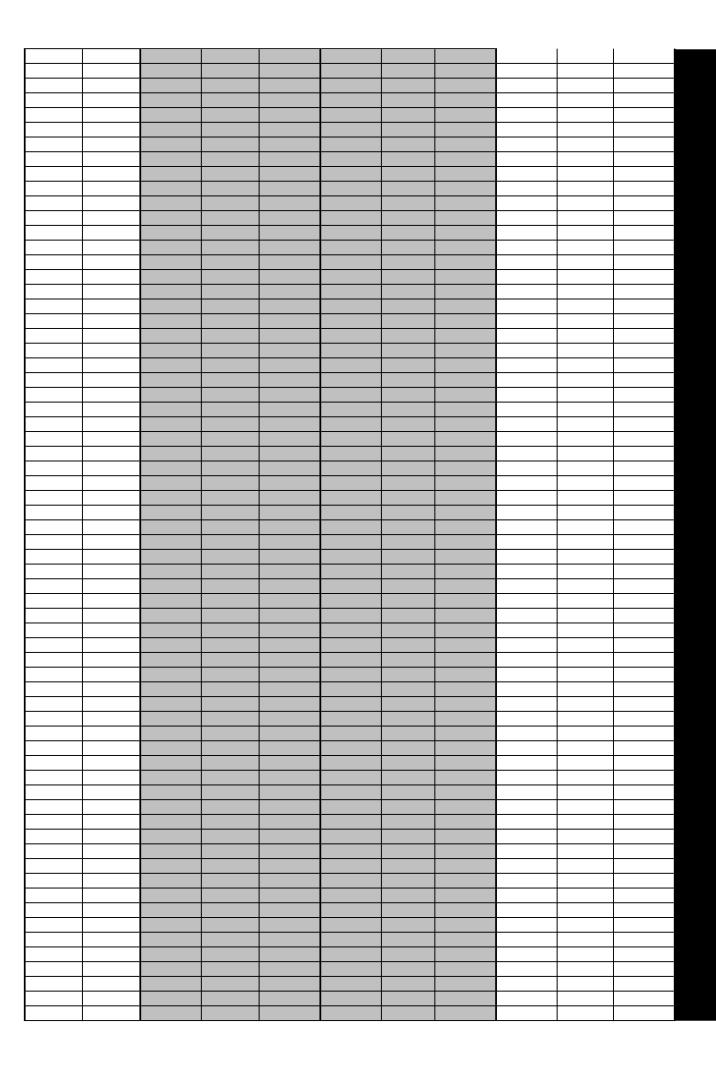

| <u> </u>             |                      |                    |                    |                        |                        |                    |                        |                        |                    | l · · <b>I</b>         |                        |
|----------------------|----------------------|--------------------|--------------------|------------------------|------------------------|--------------------|------------------------|------------------------|--------------------|------------------------|------------------------|
| £122,000             | £122,999             | £836.85            | £167.37            | £1,004.22              | £1,255.27              | £251.05            | £1,506.32              | £2,092.12              | £418.42            | £2,510.54              | £2,719.75              |
| £123,000             | £123,999             | £838.35            | £167.67            | £1,006.02              | £1,257.53              | £251.51            | £1,509.03              | £2,095.88              | £419.18            | £2,515.05              | £2,724.64              |
| £124,000             | £124,999             | £839.86            | £167.97            | £1,007.83              | £1,259.78              | £251.96            | £1,511.74              |                        | £419.93            | £2,519.57              | £2,729.53              |
| £125,000             | £125,999             | £841.36            | £168.27            | £1,009.63              | £1,262.04              | £252.41            | £1,514.45              |                        | £420.68            | £2,524.08              | £2,734.42              |
| £126,000             | £126,999             | £842.86            | £168.57            | £1,011.44              | £1,264.30              | £252.86<br>£253.31 | £1,517.16              |                        | £421.43<br>£422.18 | £2,528.59              | £2,739.31              |
| £127,000<br>£128,000 | £127,999<br>£128,999 | £844.37<br>£845.87 | £168.87<br>£169.17 | £1,013.24<br>£1,015.05 | £1,266.55<br>£1,268.81 | £253.31            | £1,519.86<br>£1,522.57 | £2,110.92<br>£2,114.68 | £422.18            | £2,533.11<br>£2,537.62 | £2,744.20<br>£2,749.09 |
| £129,000             | £120,999             | £847.38            | £169.17            | £1,015.05              | £1,200.81              | £253.70            | £1,522.37              |                        | £422.94<br>£423.69 | £2,537.02<br>£2,542.14 | £2,749.09<br>£2,753.98 |
| £130,000             | £130,999             | £848.88            | £169.78            | £1,018.66              | £1,271.07              | £254.66            | £1,523.20              |                        | £424.44            | £2,546.65              | £2,758.87              |
| £131,000             | £131,999             | £850.39            | £170.08            | £1,020.47              | £1,275.58              | £255.12            | £1,530.70              | £2,125.97              | £425.19            | £2,551.16              | £2,763.76              |
| £132,000             | £132,999             | £851.89            | £170.38            | £1,022.27              | £1,277.84              | £255.57            | £1,533.41              | £2,129.73              | £425.95            | £2,555.68              | £2,768.65              |
| £133,000             | £133,999             | £853.40            | £170.68            | £1,024.08              | £1,280.10              | £256.02            | £1,536.11              | £2,133.49              | £426.70            | £2,560.19              | £2,773.54              |
| £134,000             | £134,999             | £854.90            | £170.98            | £1,025.88              | £1,282.35              | £256.47            | £1,538.82              | £2,137.25              | £427.45            | £2,564.70              | £2,778.43              |
| £135,000             | £135,999             | £856.41            | £171.28            | £1,027.69              | £1,284.61              | £256.92            | £1,541.53              |                        | £428.20            | £2,569.22              | £2,783.32              |
| £136,000             | £136,999             | £857.91            | £171.58            | £1,029.49              | £1,286.87              | £257.37            | £1,544.24              |                        | £428.96            | £2,573.73              | £2,788.21              |
| £137,000             | £137,999             | £859.42            | £171.88            | £1,031.30              | £1,289.12              | £257.82            | £1,546.95              | £2,148.54              | £429.71            | £2,578.25              | £2,793.10              |
| £138,000             | £138,999             | £860.92            | £172.18            | £1,033.10              | £1,291.38              | £258.28            | £1,549.66              | £2,152.30              | £430.46            | £2,582.76              | £2,797.99              |
| £139,000             | £139,999             | £862.42            | £172.48            | £1,034.91              | £1,293.64              | £258.73            | £1,552.36              |                        | £431.21            | £2,587.27              | £2,802.88              |
| £140,000             | £140,999             | £863.93            | £172.79            | £1,036.72              | £1,295.89              | £259.18            | £1,555.07              | £2,159.82              | £431.96            | £2,591.79              | £2,807.77              |
| £141,000             | £141,999             | £865.43            | £173.09            | £1,038.52              | £1,298.15              | £259.63            | £1,557.78              | £2,163.58              | £432.72            | £2,596.30              | £2,812.66              |
| £142,000             | £142,999             | £866.94            | £173.39            | £1,040.33              | £1,300.41              | £260.08            | £1,560.49              |                        | £433.47            | £2,600.82              | £2,817.55              |
| £143,000             | £143,999             | £868.44            | £173.69            | £1,042.13              | £1,302.66              | £260.53            | £1,563.20              | £2,171.11              | £434.22            | £2,605.33              | £2,822.44              |
| £144,000             | £144,999             | £869.95            | £173.99            | £1,043.94              | £1,304.92              | £260.98            | £1,565.91              | £2,174.87              | £434.97            | £2,609.84              | £2,827.33              |
| £145,000             | £145,999             | £871.45            | £174.29            | £1,045.74              | £1,307.18              | £261.44            | £1,568.61              |                        | £435.73            | £2,614.36              | £2,832.22              |
| £146,000<br>£147,000 | £146,999<br>£147,999 | £872.96<br>£874.46 | £174.59<br>£174.89 | £1,047.55              | £1,309.44              | £261.89<br>£262.34 | £1,571.32              |                        | £436.48<br>£437.23 | £2,618.87              | £2,837.11              |
| £147,000<br>£148,000 | £147,999<br>£148,999 | £875.97            | £174.89<br>£175.19 | £1,049.35<br>£1,051.16 | £1,311.69<br>£1,313.95 | £262.79            | £1,574.03<br>£1,576.74 | £2,186.15<br>£2,189.92 | £437.23<br>£437.98 | £2,623.38<br>£2,627.90 | £2,842.00<br>£2,846.89 |
| £149,000             | £149,999             | £877.47            | £175.19            | £1,052.96              | £1,316.21              | £263.24            | £1,579.45              |                        | £438.74            | £2,632.41              | £2,851.78              |
| £150,000             | £150,999             | £878.98            | £175.80            | £1,054.77              | £1,318.46              | £263.69            | £1,582.16              |                        | £439.49            | £2,636.93              | £2,856.67              |
| £151,000             | £151,999             | £880.48            | £176.10            | £1,056.58              | £1,320.72              | £264.14            | £1,584.86              |                        | £440.24            | £2,641.44              | £2,861.56              |
| £152,000             | £152,999             | £881.98            | £176.40            | £1,058.38              | £1,322.98              | £264.60            | £1,587.57              | £2,204.96              | £440.99            | £2,645.95              | £2,866.45              |
| £153,000             | £153,999             | £883.49            | £176.70            | £1,060.19              | £1,325.23              | £265.05            | £1,590.28              | £2,208.72              | £441.74            | £2,650.47              | £2,871.34              |
| £154,000             | £154,999             | £884.99            | £177.00            | £1,061.99              | £1,327.49              | £265.50            | £1,592.99              | £2,212.48              | £442.50            | £2,654.98              | £2,876.23              |
| £155,000             | £155,999             | £886.50            | £177.30            | £1,063.80              | £1,329.75              | £265.95            | £1,595.70              | £2,216.25              | £443.25            | £2,659.50              | £2,881.12              |
| £156,000             | £156,999             | £888.00            | £177.60            | £1,065.60              | £1,332.00              | £266.40            | £1,598.41              | £2,220.01              | £444.00            | £2,664.01              | £2,886.01              |
| £157,000             | £157,999             | £889.51            | £177.90            | £1,067.41              | £1,334.26              | £266.85            | £1,601.11              | £2,223.77              | £444.75            | £2,668.52              | £2,890.90              |
| £158,000             | £158,999             | £891.01            | £178.20            | £1,069.21              | £1,336.52              | £267.30            | £1,603.82              |                        | £445.51            | £2,673.04              | £2,895.79              |
| £159,000             | £159,999             | £892.52            | £178.50            | £1,071.02              | £1,338.78              | £267.76            | £1,606.53              | £2,231.29              | £446.26            | £2,677.55              | £2,900.68              |
| £160,000             | £160,999             | £894.02            | £178.80            | £1,072.83              | £1,341.03              | £268.21            | £1,609.24              | £2,235.05              | £447.01            | £2,682.06              | £2,905.57              |
| £161,000             | £161,999<br>£162,999 | £895.53            | £179.11            | £1,074.63              | £1,343.29<br>£1,345.55 | £269.11            | £1,611.95              | £2,238.82<br>£2,242.58 | £447.76<br>£448.52 | £2,686.58<br>£2,691.09 | £2,910.46<br>£2,915.35 |
| £162,000             |                      | £897.03<br>£898.54 | £179.41<br>£179.71 |                        | £1,345.55<br>£1,347.80 | £269.11            |                        | £2,242.36<br>£2,246.34 | £449.27            | £2,695.61              | £2,913.33<br>£2,920.24 |
| £164,000             |                      | £900.04            | £180.01            |                        | £1,350.06              | £270.01            |                        | £2,250.10              | £450.02            |                        | £2,925.13              |
| £165,000             |                      | £901.54            | £180.31            | £1,081.85              | £1,352.32              | £270.46            |                        | £2,253.86              | £450.77            |                        | £2,930.02              |
| £166,000             | £166,999             | £903.05            | £180.61            | £1,083.66              | £1,354.57              | £270.91            | £1,625.49              |                        | £451.52            | £2,709.15              | £2,934.91              |
| £167,000             |                      | £904.55            | £180.91            |                        | £1,356.83              | £271.37            | £1,628.20              |                        | £452.28            | £2,713.66              | £2,939.80              |
| £168,000             | £168,999             | £906.06            | £181.21            | £1,087.27              | £1,359.09              | £271.82            |                        |                        | £453.03            | £2,718.18              | £2,944.69              |
| £169,000             | £169,999             | £907.56            | £181.51            |                        | £1,361.34              | £272.27            | £1,633.61              |                        | £453.78            | £2,722.69              | £2,949.58              |
|                      |                      | £909.07            | £181.81            |                        | £1,363.60              | £272.72            | £1,636.32              |                        | £454.53            | £2,727.20              | £2,954.47              |
| £171,000             |                      | £910.57            | £182.11            | £1,092.69              | £1,365.86              | £273.17            |                        | £2,276.43              | £455.29            | £2,731.72              | £2,959.36              |
| £172,000             |                      | £912.08            | £182.42            |                        | £1,368.12              |                    |                        | £2,280.19              | £456.04            | £2,736.23              | £2,964.25              |
|                      |                      | £913.58            | £182.72            |                        | £1,370.37              | £274.07            |                        | £2,283.95              | £456.79            | £2,740.74              | £2,969.14              |
| £174,000             |                      | £915.09            | £183.02            |                        | £1,372.63              |                    |                        | £2,287.72              | £457.54            | £2,745.26              | £2,974.03              |
| £175,000             | £175,999             | £916.59            | £183.32            | £1,099.91              | £1,374.89              | £274.98            |                        | £2,291.48              | £458.30            | £2,749.77              | £2,978.92              |
| £176,000<br>£177,000 |                      | £918.10<br>£919.60 | £183.62<br>£183.92 |                        | £1,377.14              | £275.43            |                        | £2,295.24              | £459.05<br>£459.80 | £2,754.29<br>£2,758.80 | £2,983.81<br>£2,988.70 |
| £177,000<br>£178,000 | £177,999<br>£178,999 | £919.60<br>£921.10 | £183.92<br>£184.22 | £1,103.52<br>£1,105.33 | £1,379.40<br>£1,381.66 | £275.88<br>£276.33 | £1,655.28<br>£1,657.99 | £2,299.00<br>£2,302.76 | £459.80<br>£460.55 | £2,758.80<br>£2,763.31 | £2,988.70<br>£2,993.59 |
| £178,000<br>£179,000 |                      | £921.10<br>£922.61 | £184.22<br>£184.52 | £1,105.33<br>£1,107.13 |                        | £276.33            |                        | £2,302.76<br>£2,306.52 | £460.55            | £2,763.31<br>£2,767.83 | £2,993.59<br>£2,998.48 |
| £180,000             | £180,999             | £924.11            | £184.82            | £1,108.94              |                        | £277.23            | £1,663.40              |                        | £462.06            | £2,772.34              | £3,003.37              |
| £181,000             | £181,999             | £925.62            | £185.12            | £1,110.74              | £1,388.43              | £277.69            | £1,666.11              |                        | £462.81            | £2,776.86              | £3,008.26              |
| £182,000             |                      | £927.12            | £185.42            |                        | £1,390.68              | £278.14            |                        |                        | £463.56            | £2,781.37              | £3,013.15              |
| £183,000             |                      | £928.63            | £185.73            |                        | £1,392.94              | £278.59            | £1,671.53              |                        | £464.31            | £2,785.88              | £3,018.04              |
| £184,000             | £184,999             | £930.13            | £186.03            | £1,116.16              | £1,395.20              | £279.04            |                        |                        | £465.07            | £2,790.40              | £3,022.93              |
|                      |                      | £931.64            | £186.33            |                        | £1,397.46              | £279.49            |                        | £2,329.09              | £465.82            | £2,794.91              | £3,027.82              |
| £186,000             |                      | £933.14            | £186.63            | £1,119.77              | £1,399.71              | £279.94            |                        | £2,332.85              | £466.57            | £2,799.42              | £3,032.71              |
| £187,000             | £187,999             | £934.65            | £186.93            | £1,121.58              | £1,401.97              | £280.39            | £1,682.36              | £2,336.62              | £467.32            | £2,803.94              | £3,037.60              |
|                      |                      |                    |                    |                        |                        |                    |                        |                        |                    |                        |                        |