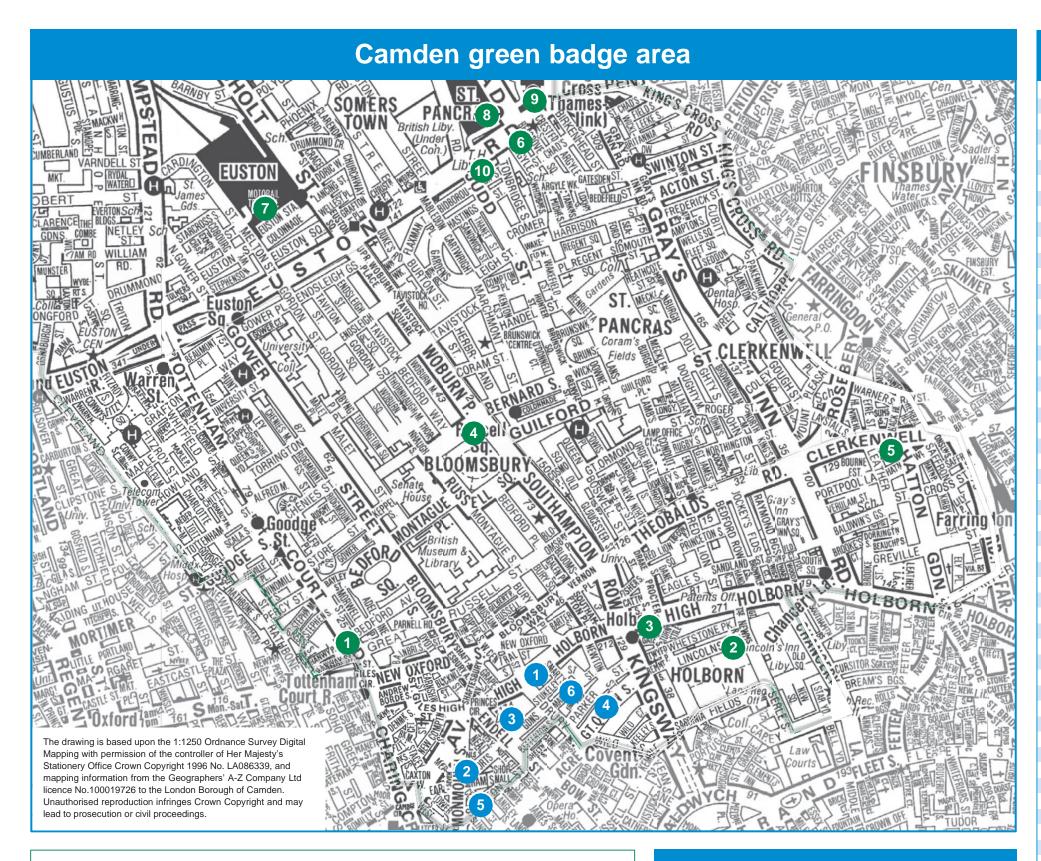

## TOILETS (with wheelchair access 💍)

- 1 Tottenham Court Road In Tube Station Open 7 days, 8am-6.30pm
- 2 Lincoln's Inn Field & Open 7 days, 8am-9.30pm
- 3 High Holborn & Open 7 days, 24 hours
- 4 Russell Square b Open 7 days, 24 hours
- 5 Leather Lane & Open 7 days, 24 hours

- 7 Euston Station & Open 7 days, 24 hours
- 8 St Pancras Station & Open Mon-Sat 7am-9pm, Sun 10am-9pm
- 9 Kings Cross Station b Open 7 days, 5am-1.30am

# SHARED USE BAYS (blue badge holders may park between 6.30pm and 8.30am daily and all day Sunday)

- 1 Drury Lane 2 spaces
- 4 Great Queen Street 1 space
- 2 Earlham Street 1 space
- 5 Mercer Street 1 space
- 3 Endell Street 2 spaces
- 6 Parker Street 1 space

Those who hold **both** a Green and Blue Badge can park in:

- · Blue Badge bays,
- shared use loading bays,
- shared use disabled bays,
- · residents' bays; and
- metered and pay-and-display bays.

Please see the attached map which outlines the green badge zone and key parking bays within it.