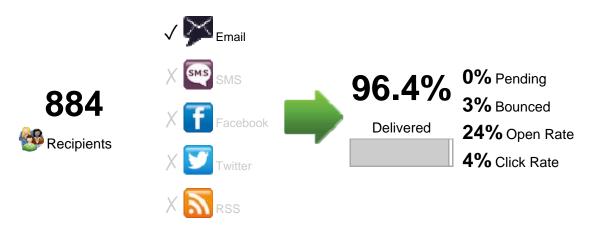

| Delivery Metrics - Details |  |  |
|----------------------------|--|--|
| 884 Total Sent             |  |  |
| <b>852 (96%)</b> Delivered |  |  |
| <b>3 (0%)</b> Pending      |  |  |
| <b>29 (3%)</b> Bounced     |  |  |
| 0 (0%) Unsubscribed        |  |  |

| Bulletin Analytics            |  |
|-------------------------------|--|
| 534 Total Opens               |  |
| <b>203 (24%)</b> Unique Opens |  |
| 59 Total Clicks               |  |
| 35 (4%) Unique Clicks         |  |
| 5 # of Links                  |  |

| Delivery and Performance |           |                      |                         |                     |                    |                     |              |  |
|--------------------------|-----------|----------------------|-------------------------|---------------------|--------------------|---------------------|--------------|--|
| Channel                  | Progress  | Percent<br>Delivered | Number of<br>Recipients | Number<br>Delivered | Opened /<br>Unique | Bounced /<br>Failed | Unsubscribed |  |
| Email<br>Bulletin        | Sending   | 96.4%                | 884                     | 852                 | 203 / 23.8%        | 29                  | 0            |  |
| SMS<br>Message           | Delivered | 0.0%                 | 0                       | 0                   | n/a                | 0                   | n/a          |  |