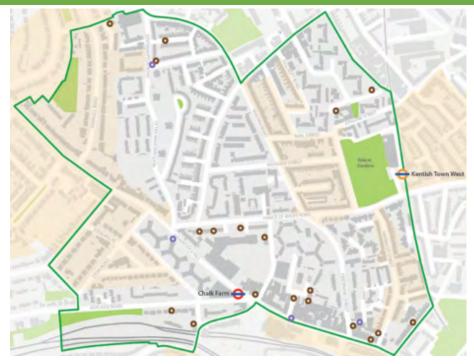

## **Kentish Town**

Kentish Town ward map

Fortess Road

## Overview

In 2018/2019 Planning Enforcement received 1 complaint about estate agent boards in this ward.

Lady Margaret Road, Kentish Town CA

Lady Margaret Road, Kentish Town CA

Fortess Road

Kentish Town Road