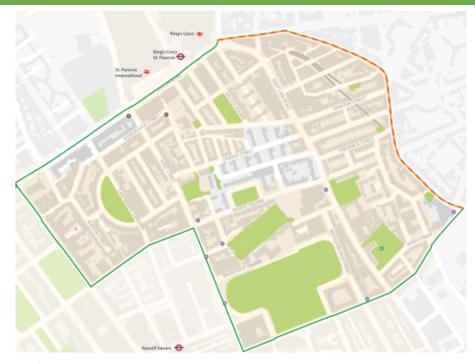

King's Cross ward map

King's Cross Road, Bloomsbury CA

In 2018/2019 Planning Enforcement received 0 complaints about estate agent boards in this ward.

Pentonville Road, Kings Cross St Pancras CA

Grays Inn Road