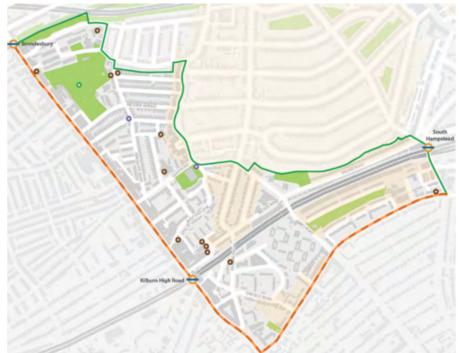

## **Swiss Cottage**

Swiss Cottage ward map

Priory Road, South Hampstead CA

Priory Road, South Hampstead CA

#### Overview

South Hampstead Conservation Area (formerly known as Swiss Cottage CA) is located in Swiss Cottage Ward and is subject to a permanent Regulation 7 Direction on Estate Agent Boards

In 2018/2019 Planning Enforcement received 4 complaints about estate agent boards in this ward.