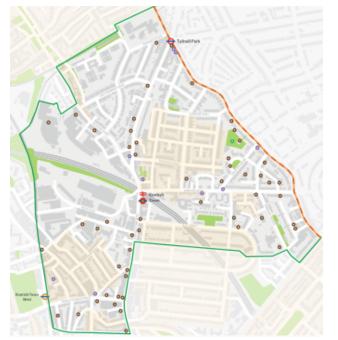

agent boards

In 2018/2019 Planning Enforcement received 10 complaints about estate agent boards in this ward.



## Haverstock



Haverstock ward map



Haverstock Hill



Chalk Farm Road



Chalk Farm Road



Overview



Chalk Farm Road

## Highgate



Highgate ward map



Gordon House Road, Dartmouth Park CA

## Overview

In 2018/2019 Planning Enforcement received 2 complaints about estate agent boards in this ward.

## **Holborn and Covent Garden**





New Oxford Street, Bloomsbury CA

#### Overview

In 2018/2019 Planning Enforcement received 3 complaints about estate agent boards in this ward.

Holborn and Convent ward map



Greville Street, Hatton Garden CA



Hatton Garden, Hatton Garden CA



Hatton Garden, Hatton Garden CA



Saffron Hill, Hatton Garden CA

## **Kentish Town**



Kentish Town ward map



Fortess Road

## Overview

In 2018/2019 Planning Enforcement received 1 complaint about estate agent boards in this ward.



Lady Margaret Road, Kentish Town CA



Lady Margaret Road, Kentish Town CA



Fortess Road



Kentish Town Road





Messina Avenue

#### Overview

In 2018/2019 Planning Enforcement received 19 complaints about estate agent boards in this ward.

Kilburn ward map



Abbey Road, Priory Road CA



Belsize Road



Priory Terrace, Priory Road CA



Kilburn High Road



King's Cross ward map







King's Cross Road, Bloomsbury CA



In 2018/2019 Planning Enforcement received 0 complaints about estate agent boards in this ward.



Pentonville Road, Kings Cross St Pancras CA

Grays Inn Road

## **Regents Park**





Hurdwick Place, Camden Town CA