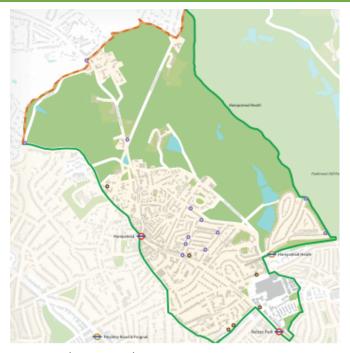

## Haverstock

Haverstock ward map

Haverstock Hill

Chalk Farm Road

Chalk Farm Road

Overview

Chalk Farm Road