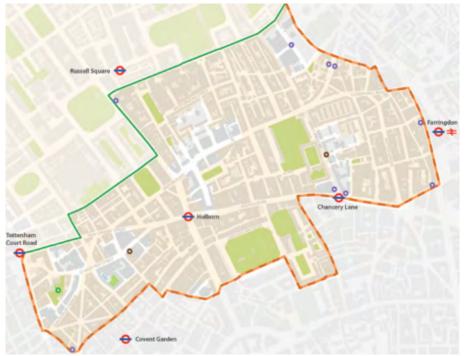

#### Overview

In 2018/2019 Planning Enforcement received 3 complaints about estate agent boards in this ward.

Holborn and Convent ward map

Greville Street, Hatton Garden CA

Hatton Garden, Hatton Garden CA