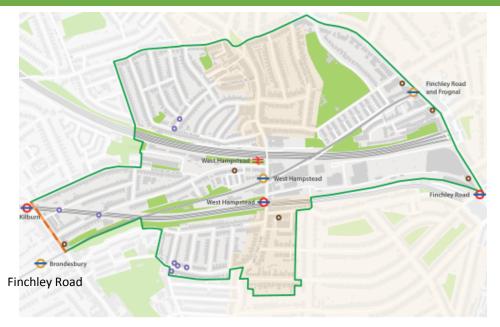

## **West Hampstead**

Iverson Road

### Overview

In 2018/2019 Planning Enforcement received 31 complaints about estate agent boards in this ward.

West Hampstead ward map

Lowfield Road

Dennington Park Road

Sandwell Crescent, West End Green CA West End Lane, West End Green CA