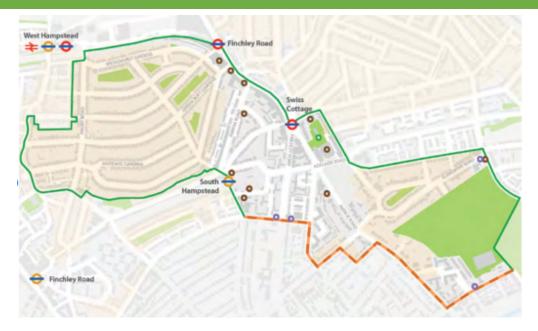

## **Swiss Cottage**

Swiss Cottage ward map

Priory Road, South Hampstead CA

Priory Road, South Hampstead CA

#### Overview

South Hampstead Conservation Area (formerly known as Swiss Cottage CA) is located in Swiss Cottage Ward and is subject to a permanent Regulation 7 Direction on Estate Agent Boards

In 2018/2019 Planning Enforcement received 4 complaints about estate agent boards in this ward.