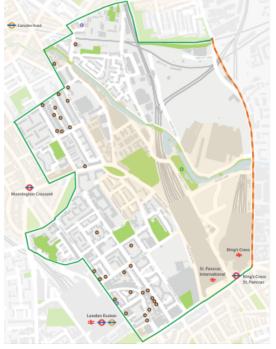

King's Cross ward map

King's Cross Road, Bloomsbury CA

In 2018/2019 Planning Enforcement received 0 complaints about estate agent boards in this ward.

Pentonville Road, Kings Cross St Pancras CA

Grays Inn Road