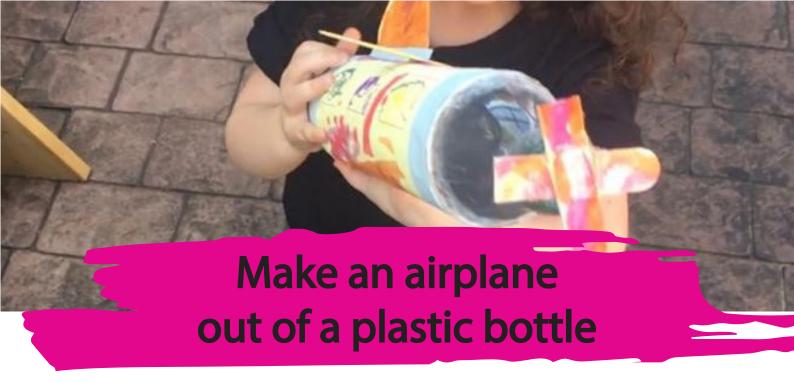

#### STEP 6

Now stick them on your decorated bottle.

The wings go on either side of the bottle along the middle, the propeller goes onto the lid of the bottle and the tail goes at the back of the bottle on the top. Use the photo on the first page to help you.