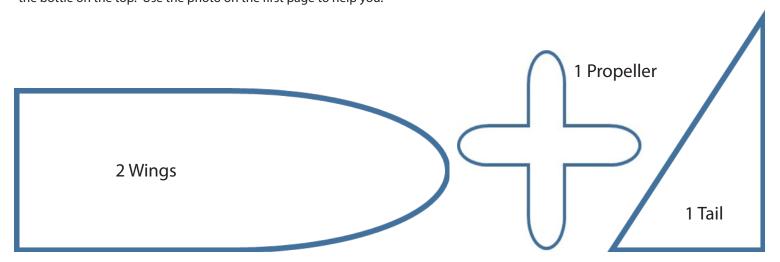

#### STEP 3

Using the card; copy the shape of the wing below, you will need 2 wings. To ensure they are the same size, fold your card in half and cut 2 wings at the same time. You need to draw your wings about 10cms for a small bottle and about 15cms for a larger bottle.

#### STEP 4

Copying the shapes below; draw your tail and propeller. Or create your own.