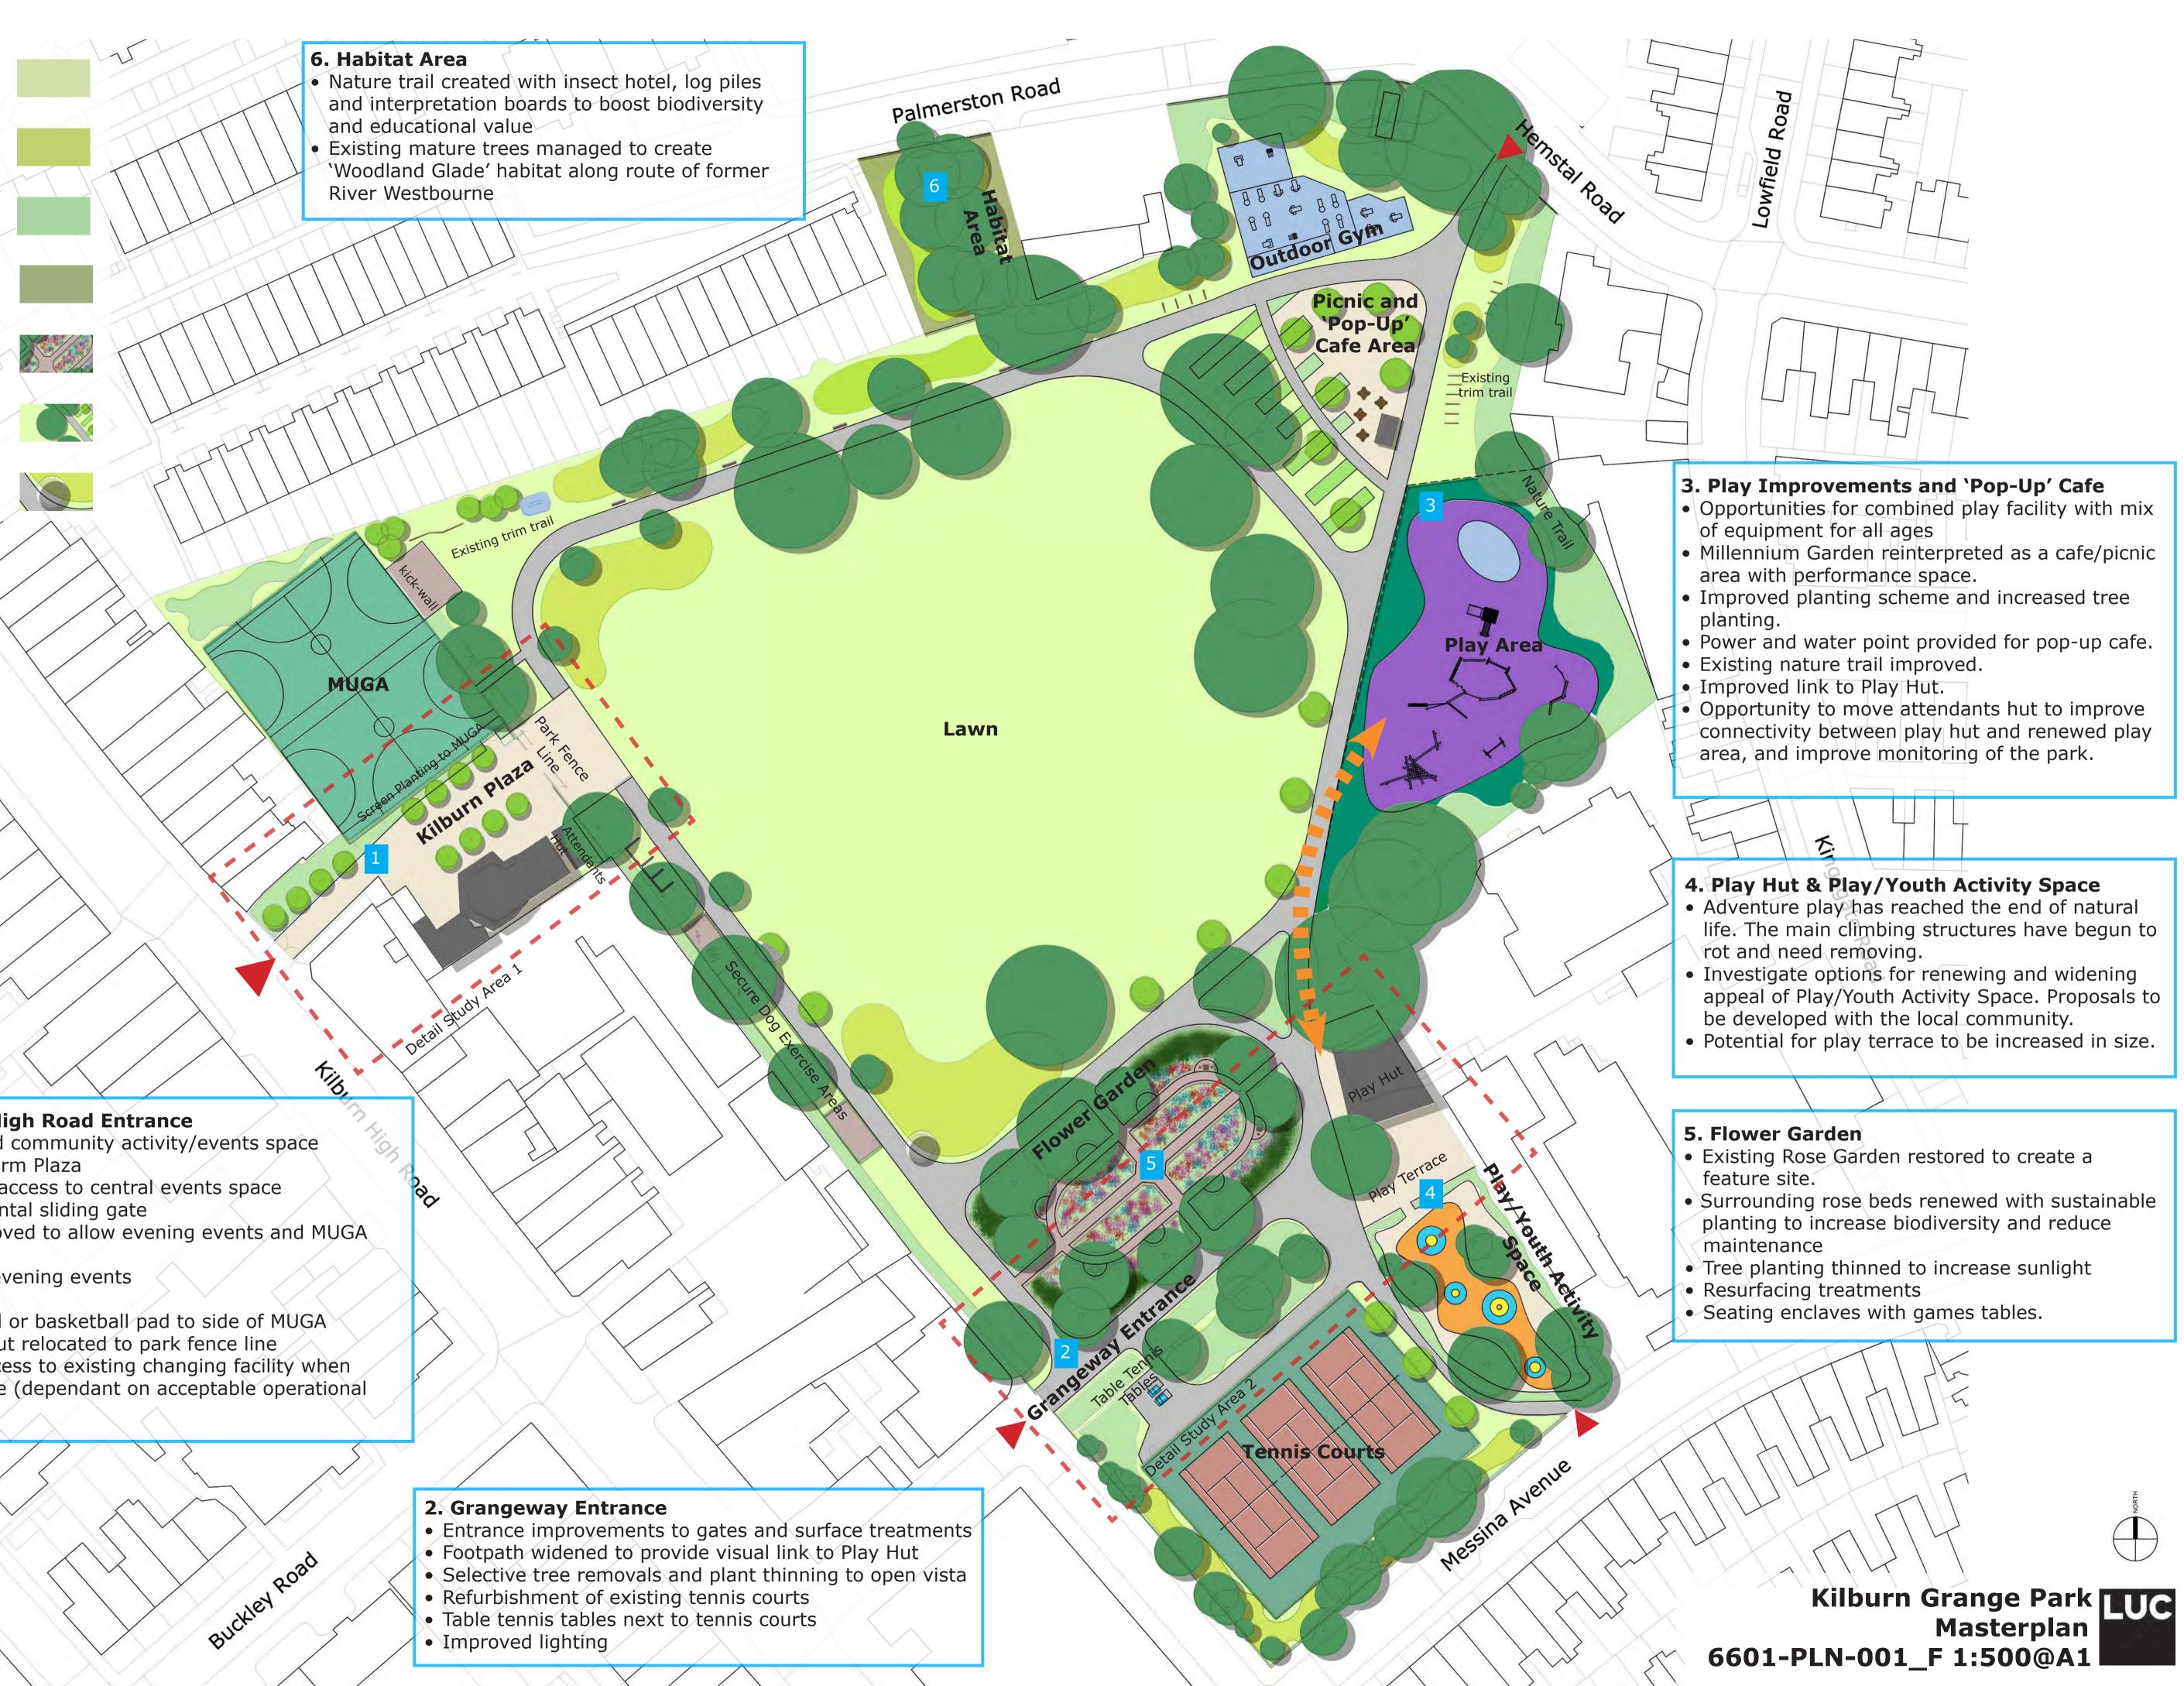

Key Grass

Meadow grass

Planting

Habitat planting

Flower planting

Existing trees

Proposed trees

- **1. Kilburn Plaza/ High Road Entrance**
- High quality paved community activity/events space
- Tree planting to form Plaza
- Improved vehicle access to central events space
- Full width ornamental sliding gate
- Park fence line moved to allow evening events and MUGA access
- Lighting to allow evening events
- MUGA resurfacing
- Proposed kick-wall or basketball pad to side of MUGA
- Park attendants hut relocated to park fence line
- Potential toilet access to existing changing facility when MUGA is not in use (dependent on acceptable operational model)