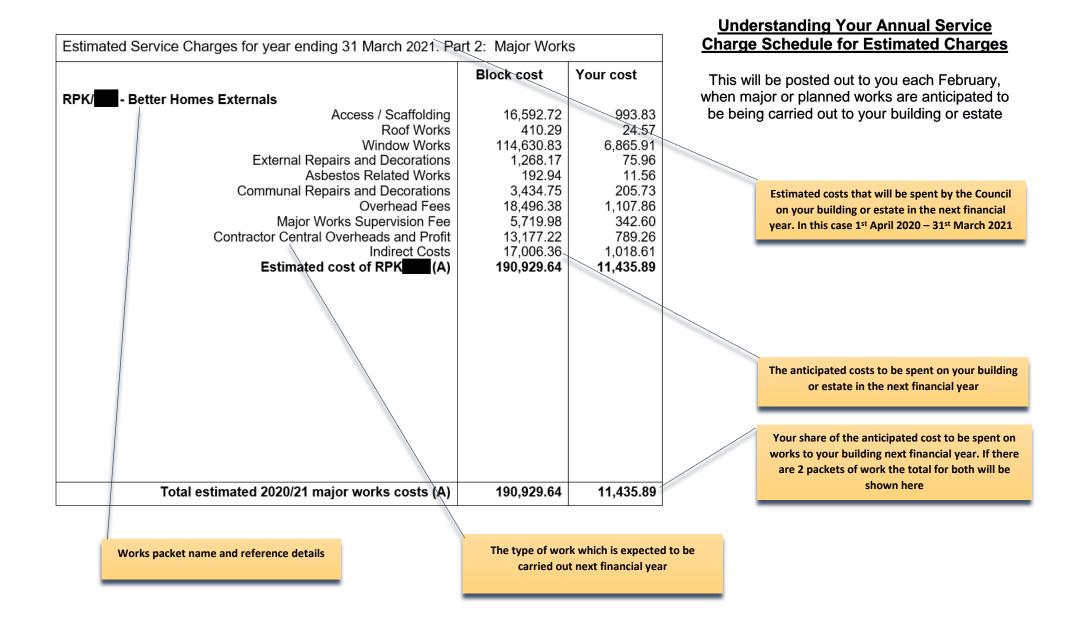

Reconciliation of Estimated Service Charges with Actual Service Charges for year ending 31 March 2022. Part 2 Major Works charges.