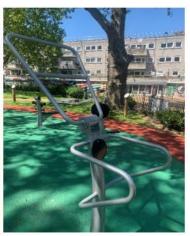

## Lismore Circus Outdoor gym

- Cross trainer
- Spin bike
- Hand bike
- Workout bench
- Steppingstones
- Leg press
- Arm combo
- Shoulder press
- Chin and dip bars
- Seated row

For more information on physical activity, sports and leisure activities in Camden please visit:

### Instruction video

The adjustable resistance gauge, available on the kit located at this site, allows for the user to alter the resistance for their comfort. This allows the user to increase or decrease the resistance depending on their training goals and workout choice.