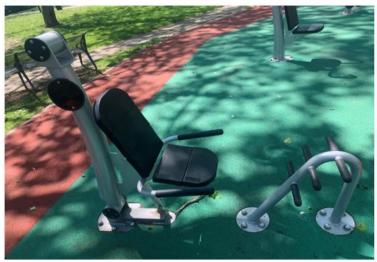

## Lismore Circus Outdoor gym

- Cross trainer
- Spin bike
- Hand bike
- Workout bench
- Steppingstones
- Leg press
- Arm combo
- Shoulder press
- Chin and dip bars
- Seated row

For more information on physical activity, sports and leisure activities in Camden please visit:

# Lismore Circus Outdoor gym

Each piece of kit has a QR code, which you can scan using a camera on any smart mobile device to find out how to use the equipment safely. The link below shows a guide to using some of the kit available at Lismore Circus outdoor gym.