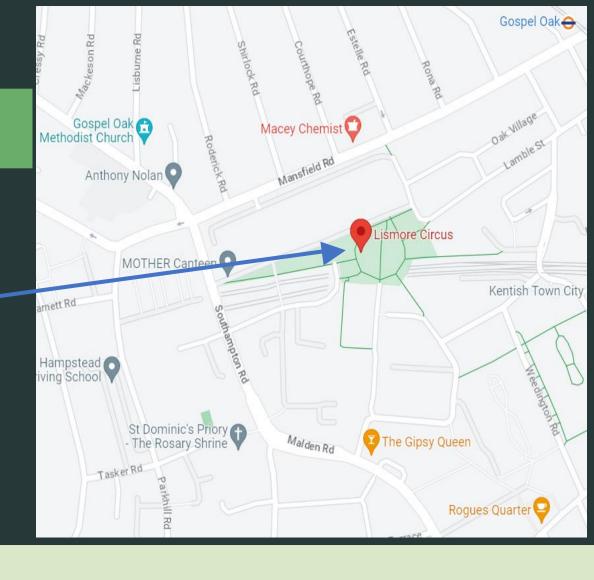

### **Lismore Circus**

# **Outdoor Gym**

# Lismore Circus, London, NW5 4QF

Find location here









## Lismore Circus Outdoor gym











- Cross trainer
- Spin bike
- Hand bike
- Workout bench
- Steppingstones
- Leg press
- Arm combo
- Shoulder press
- Chin and dip bars
- Seated row

For more information on physical activity, sports and leisure activities in Camden please visit:

# Lismore Circus Outdoor gym

Each piece of kit has a QR code, which you can scan using a camera on any smart mobile device to find out how to use the equipment safely. The link below shows a guide to using some of the kit available at Lismore Circus outdoor gym.

### Instruction video



The adjustable resistance gauge, available on the kit located at this site, allows for the user to alter the resistance for their comfort. This allows the user to increase or decrease the resistance depending on the