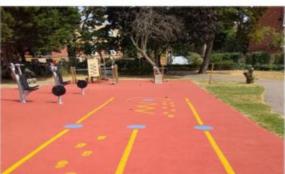

### Kilburn Grange Outdoor Gym

- Recline bike x2
- Spin bikes x2
- Free standing Punch bags x2
- Leg extension
- Leg curl
- Leg press
- Shoulder press
- Chest press
- Lat pulldown
- Workout bench
- Power squat
- Large multi-use frame

## Kilburn Grange Outdoor Gym

Each piece of kit has a QR code, which you can scan using a camera on any smart mobile device to find out how to use the equipment safely. The link below shows a guide to using some of the kit available at Kilburn Grange outdoor gym.