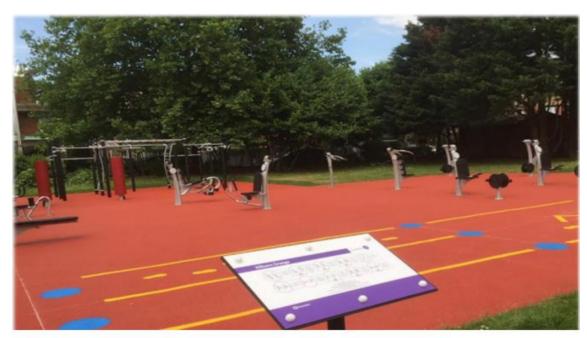

### Kilburn Grange Outdoor Gym

- Recline bike x2
- Spin bikes x2
- Free standing Punch bags x2
- Leg extension
- Leg curl
- Leg press
- Shoulder press
- Chest press
- Lat pulldown
- Workout bench
- Power squat
- Large multi-use frame

## Kilburn Grange Outdoor Gym

Each piece of kit has a QR code, which you can scan using a camera on any smart mobile device to find out how to use the equipment safely. The link below shows a guide to using some of the kit available at Kilburn Grange outdoor gym.