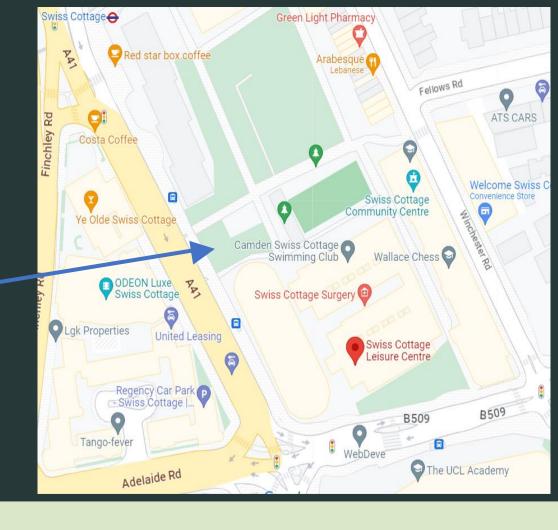

### Swiss Cottage Outdoor Gym

- Bench peddles
- Trampoline
- Parallel bars
- · Multi use frame