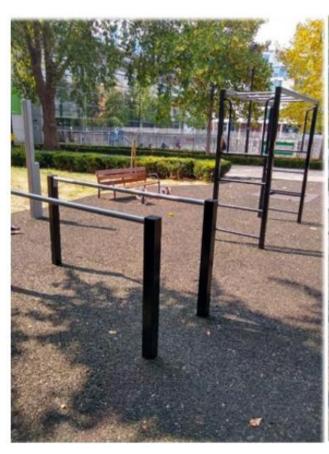

### Swiss Cottage Outdoor Gym

- Bench peddles
- Trampoline
- Parallel bars
- · Multi use frame