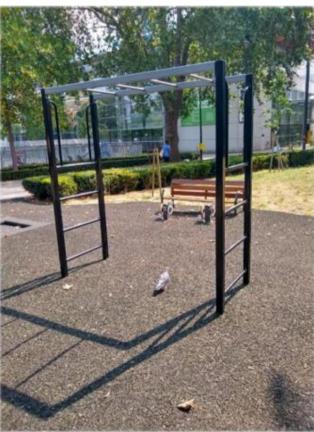

### Swiss Cottage Outdoor Gym

- Bench peddles
- Trampoline
- Parallel bars
- · Multi use frame