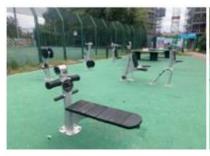

## Maygrove Peace Park Outdoor Gym

- Spinning Bike
- Hand Bicycle
- Cross trainer
- Tai Chi Discs
- Abs Bench
- Lat Pulldown
- Leg Press
- Low row
- Shoulder Press
- Table Tennis Tables
- Parallel Bars
- Sit-up Bars
- Chin-up Bars