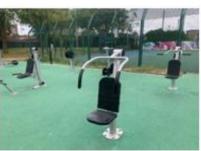

## Maygrove Peace Park Outdoor Gym

- Spinning Bike
- Hand Bicycle
- Cross trainer
- Tai Chi Discs
- Abs Bench
- Lat Pulldown
- Leg Press
- Low row
- Shoulder Press
- Table Tennis Tables
- Parallel Bars
- Sit-up Bars
- Chin-up Bars