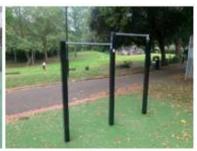

## Maygrove Peace Park Outdoor Gym

- Spinning Bike
- Hand Bicycle
- Cross trainer
- Tai Chi Discs
- Abs Bench
- Lat Pulldown
- Leg Press
- Low row
- Shoulder Press
- Table Tennis Tables
- Parallel Bars
- Sit-up Bars
- Chin-up Bars