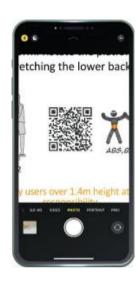

## **Maygrove Peace Park Outdoor Gym**

Each piece of kit has a QR code, which you can scan using a camera on any smart mobile device to find out how to use the equipment safely. The link below shows a guide to using some of the kit available at Lismore Circus outdoor gym.

If you would like further instructions on how to use the outdoor gym equipment at Maygrove Peace Park. You can use your mobile phone camera to scan the QR code on the piece of kit.

You may need to change or check your mobile camera settings if your camera has not recognised the QR Code.