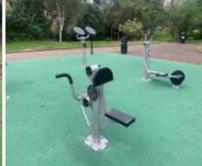

## Maygrove Peace Park Outdoor Gym

- Spinning Bike
- Hand Bicycle
- Cross trainer
- Tai Chi Discs
- Abs Bench
- Lat Pulldown
- Leg Press
- Low row
- Shoulder Press
- Table Tennis Tables
- Parallel Bars
- Sit-up Bars
- Chin-up Bars